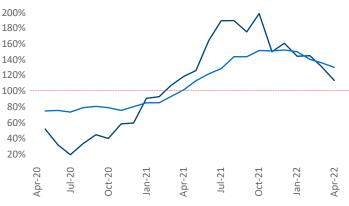

Employment in Orange County has grown by 5.0% ▲ over the past 12 months, while hourly wages have risen by 4.2% ▲ YoY to \$37.21 according to the *Bureau of Labor Statistics*.

Units Under Construction as % of Stock