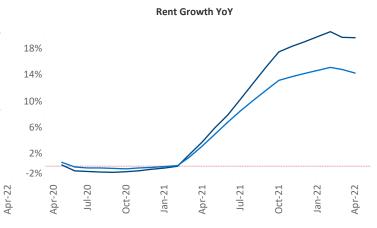

New lease asking **rents** are at **\$2,654**, up **19.6%** ▲ from the previous year placing Orange County at **12th** overall in year-over-year rent growth.

Multifamily housing **demand** has been rising with **3,948** ▲ net units absorbed over the past twelve months. This is down -1,897 ▼ units from the previous year's gain of **5,845** ▲ absorbed units.