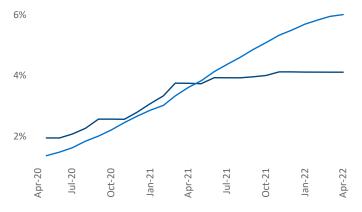

Valley.

Riverside

Lake Elsi

Liliana Malai Senior PPC Specialist Liliana.Malai@yardi.com Orange County April 2022

**Orange County** is the **24th** largest multifamily market with **210,936** completed units and **40,617** units in development, **8,678** of which have already broken ground.