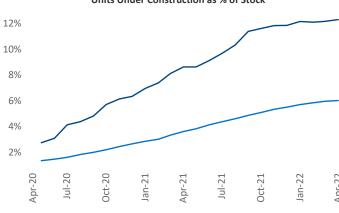

Jeff Adler Vice President Jeff.Adler@yardi.com

Liliana Malai Senior PPC Specialist Liliana.Malai@yardi.com

Contacts

Nashville April 2022

**Nashville** is the **35th** largest multifamily market with **149,544** completed units and **83,489** units in development, **18,368** of which have already broken ground.