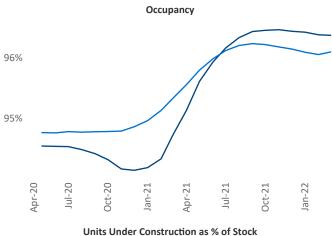

New lease asking **rents** are at \$1,591, up 17.3% ▲ from the previous year placing Nashville at 22nd overall in year-over-year rent growth.

Multifamily housing **demand** has been rising with **8,396** ▲ net units absorbed over the past twelve months. This is up **3,479** ▲ units from the previous year's gain of **4,917** ▲ absorbed units.