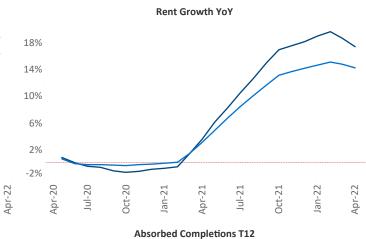

New lease asking **rents** are at \$1,591, up 17.3% ▲ from the previous year placing Nashville at 22nd overall in year-over-year rent growth.

Multifamily housing **demand** has been rising with **8,396** ▲ net units absorbed over the past twelve months. This is up **3,479** ▲ units from the previous year's gain of **4,917** ▲ absorbed units.