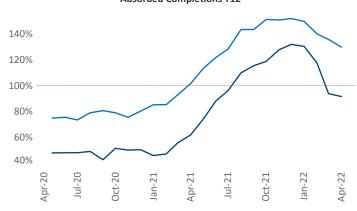

New lease asking **rents** are at \$1,591, up 17.3% ▲ from the previous year placing Nashville at 22nd overall in year-over-year rent growth.

Multifamily housing **demand** has been rising with **8,396** ▲ net units absorbed over the past twelve months. This is up **3,479** ▲ units from the previous year's gain of **4,917** ▲ absorbed units.