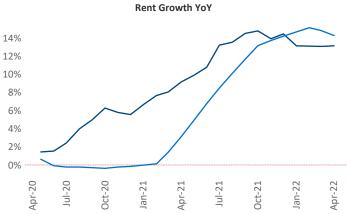

New lease asking **rents** are at **\$1,120**, up **13.1%** from the previous year placing Mobile at **50th** overall in year-over-year rent growth.

Multifamily housing **demand** has been rising with **135** ▲ net units absorbed over the past twelve months. This is down -**1,179** ▼ units from the previous year's gain of **1,314** ▲ absorbed units.