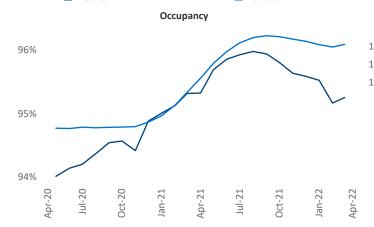

acts Liliana Malai Senior PPC Specialist <u>Liliana.Malai@yardi.com</u>

Mobile

April 2022

**Mobile** is the **94th** largest multifamily market with **33,954** completed units and **3,259** units in development, **555** of which have already broken ground.

New lease asking **rents** are at **\$1,120**, up **13.1%** from the previous year placing Mobile at **50th** overall in year-over-year rent growth.

Multifamily housing **demand** has been rising with **135** ▲ net units absorbed over the past twelve months. This is down -**1,179** ▼ units from the previous year's gain of **1,314** ▲ absorbed units.

**Employment** in Mobile has grown by **2.0%** ▲ over the past 12 months, while hourly wages have risen by **3.0%** ▲ YoY to **\$26.89** according to the *Bureau of Labor Statistics*.