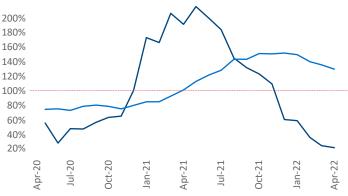

New lease asking **rents** are at **\$1,120**, up **13.1%** from the previous year placing Mobile at **50th** overall in year-over-year rent growth.

Multifamily housing **demand** has been rising with **135** ▲ net units absorbed over the past twelve months. This is down -**1,179** ▼ units from the previous year's gain of **1,314** ▲ absorbed units.