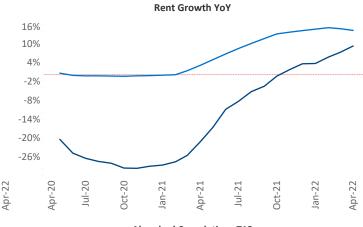

New lease asking **rents** are at \$1,094, up 9.3% ▲ from the previous year placing Midland - Odessa at 97th overall in year-over-year rent growth.

Multifamily housing **demand** has been rising with **2,655** ▲ net units absorbed over the past twelve months. This is up **3,067** ▲ units from the previous year's loss of **-412** ▼ absorbed units.