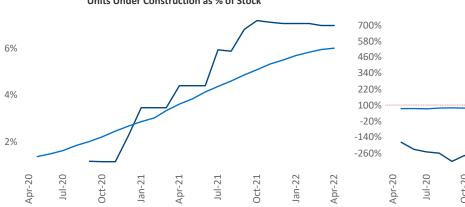

Jeff Adler Vice President Jeff.Adler@yardi.com

Liliana Malai Senior PPC Specialist <u>Liliana.Malai@yardi.com</u>

Contacts

Midland - Odessa April 2022

Midland - Odessa is the 105th largest multifamily market with 27,024 completed units and 4,104 units in development, 1,889 of which have already broken ground.