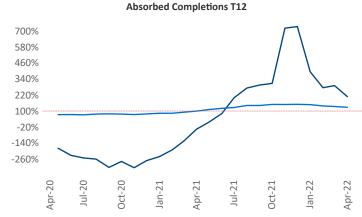

New lease asking **rents** are at \$1,094, up 9.3% ▲ from the previous year placing Midland - Odessa at 97th overall in year-over-year rent growth.

Multifamily housing **demand** has been rising with **2,655** ▲ net units absorbed over the past twelve months. This is up **3,067** ▲ units from the previous year's loss of **-412** ▼ absorbed units.