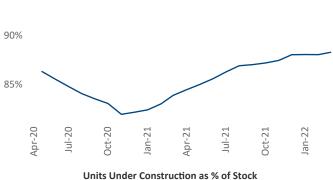

Jeff Adler Vice President Jeff.Adler@yardi.com

Liliana Malai Senior PPC Specialist <u>Liliana.Malai@yardi.com</u>

Contacts

Midland - Odessa April 2022

Midland - Odessa is the 105th largest multifamily market with 27,024 completed units and 4,104 units in development, 1,889 of which have already broken ground.