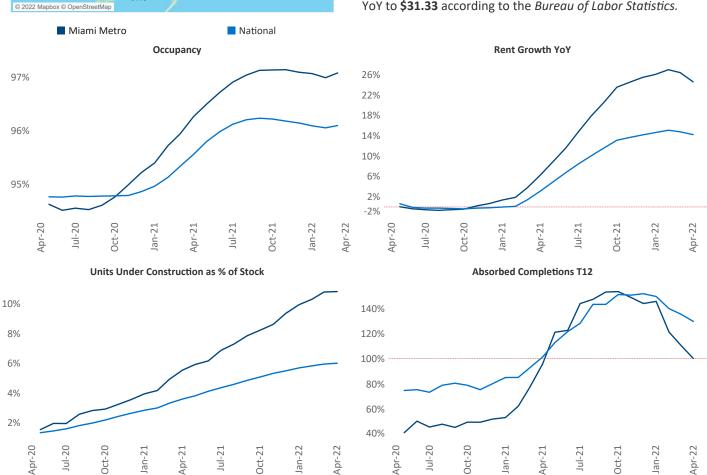

## Miami Metro April 2022

Miami Metro is the 9th largest multifamily market with 332,982 completed units and 255,279 units in development, 36,024 of which have already broken ground.

New lease asking **rents** are at \$2,261, up 24.6% ▲ from the previous year placing Miami Metro at 2nd overall in year-over-year rent growth.

Multifamily housing **demand** has been rising with **22,277** ▲ net units absorbed over the past twelve months. This is up **5,981** ▲ units from the previous year's gain of **16,296** ▲ absorbed units.

**Employment** in Miami Metro has grown by **4.1%** △ over the past 12 months, while hourly wages have risen by **6.9%** △ YoY to **\$31.33** according to the *Bureau of Labor Statistics*.