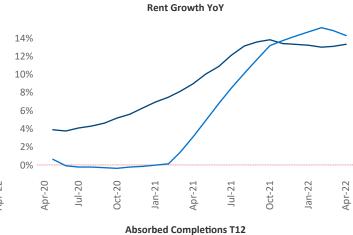

New lease asking **rents** are at \$1,116, up 13.3% ▲ from the previous year placing Memphis at 48th overall in year-over-year rent growth.

Multifamily housing **demand** has been rising with **711** ▲ net units absorbed over the past twelve months. This is down **-1,684** ▼ units from the previous year's gain of **2,395** ▲ absorbed units.