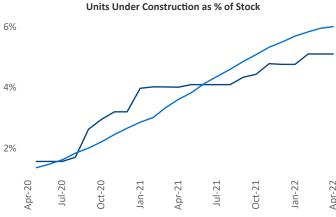

Contacts

Jeff Adler

Vice President

Liliana Malai Senior PPC Specialist Liliana.Malai@yardi.com Memphis April 2022

Memphis is the 47th largest multifamily market with 102,034 completed units and 18,468 units in development, 5,215 of which have already broken ground.