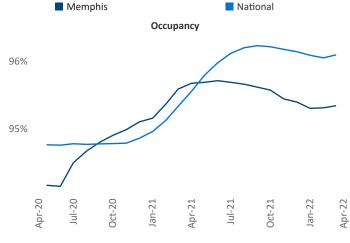

acts

Jeff Adler

Vice President

Liliana Malai Senior PPC Specialist Liliana.Malai@yardi.com Memphis April 2022

Memphis is the 47th largest multifamily market with 102,034 completed units and 18,468 units in development, 5,215 of which have already broken ground.

New lease asking **rents** are at \$1,116, up 13.3% ▲ from the previous year placing Memphis at 48th overall in year-over-year rent growth.

Multifamily housing **demand** has been rising with **711** ▲ net units absorbed over the past twelve months. This is down **-1,684** ▼ units from the previous year's gain of **2,395** ▲ absorbed units.

**Employment** in Memphis has grown by **3.9%** ▲ over the past 12 months, while hourly wages have risen by **5.4%** ▲ YoY to **\$27.74** according to the *Bureau of Labor Statistics*.











## **DISCLAIMER**

ALTHOUGH EVERY EFFORT IS MADE TO ENSURE THE ACCURACY, TIMELINESS AND COMPLETENESS OF THE INFORMATION PROVIDED IN THIS PUBLICATION, THE INFORMATION IS PROVIDED "AS IS" AND YARDI MATRIX DOES NOT GUARANTEE, WARRANT, REPRESENT OR UNDERTAKE THAT THE INFORMATION PROVIDED IS CORRECT, ACCURATE, CURRENT OR COMPLETE. YARDI MATRIX IS NOT LIABLE FOR ANY LOSS, CLAIM, OR DEMAND ARISING DIRECTLY OR INDIRECTLY FROM ANY USE OR RELIANCE UPON THE INFORMATION CONTAINED HEREIN.

## **COPYRIGHT NOTICE**

This document, publication and/or presentation (collectively, 'document') is protected by copyright, trademark and other intellectual property laws. Use of this document is subject to the terms and conditions of Yardi Systems, Inc. dba Yardi Matrix's Terms of Use <a href="http://www.y