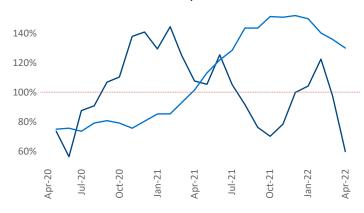

New lease asking **rents** are at \$1,116, up 13.3% ▲ from the previous year placing Memphis at 48th overall in year-over-year rent growth.

Multifamily housing **demand** has been rising with **711** ▲ net units absorbed over the past twelve months. This is down **-1,684** ▼ units from the previous year's gain of **2,395** ▲ absorbed units.