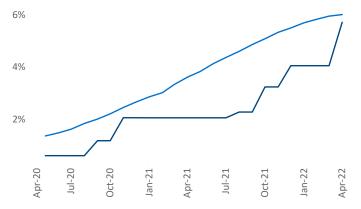

Jeff Adler Vice President Jeff.Adler@yardi.com









Contacts Liliana Malai Senior PPC Specialist <u>n Liliana.Malai@yardi.com</u>

Lexington April 2022

**Lexington** is the **87th** largest multifamily market with **37,767** completed units and **7,046** units in development, **2,161** of which have already broken ground.

New lease asking **rents** are at **\$1,065**, up **12%**▲ from the previous year placing Lexington at **68th** overall in year-over-year rent growth.

Multifamily housing **demand** has been rising with **87** ▲ net units absorbed over the past twelve months. This is down -719 ▼ units from the previous year's gain of **806** ▲ absorbed units.

**Employment** in Lexington has grown by **3.5%** ▲ over the past 12 months, while hourly wages have fallen by **-1.2%** ▼ YoY to **\$27.23** according to the *Bureau of Labor S