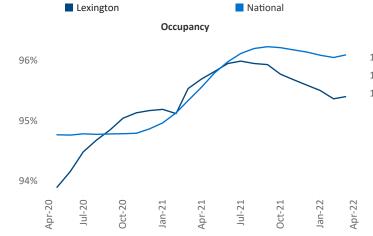

Jeff Adler Vice President Jeff.Adler@yardi.com









Contacts Liliana Malai Senior PPC Specialist <u>n Liliana.Malai@yardi.com</u>

Lexington April 2022

**Lexington** is the **87th** largest multifamily market with **37,767** completed units and **7,046** units in development, **2,161** of which have already broken ground.

New lease asking **rents** are at **\$1,065**, up **12%**▲ from the previous year placing Lexington at **68th** overall in year-over-year rent growth.

Multifamily housing **demand** has been rising with **87** ▲ net units absorbed over the past twelve months. This is down -719 ▼ units from the previous year's gain of **806** ▲ absorbed units.

**Employment** in Lexington has grown by **3.5%** ▲ over the past 12 months, while hourly wages have fallen by **-1.2%** ▼ YoY to **\$27.23** according to the *Bureau of Lab