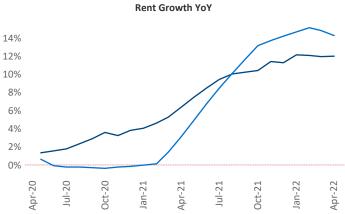

New lease asking **rents** are at **\$1,065**, up **12%**▲ from the previous year placing Lexington at **68th** overall in year-over-year rent growth.

Multifamily housing **demand** has been rising with **87** ▲ net units absorbed over the past twelve months. This is down -719 ▼ units from the previous year's gain of **806** ▲ absorbed units.