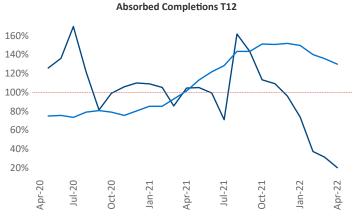

New lease asking **rents** are at **\$1,065**, up **12%**▲ from the previous year placing Lexington at **68th** overall in year-over-year rent growth.

Multifamily housing **demand** has been rising with **87** ▲ net units absorbed over the past twelve months. This is down -719 ▼ units from the previous year's gain of **806** ▲ absorbed units.