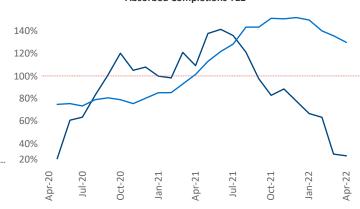

New lease asking **rents** are at \$1,515, up 22.1% ▲ from the previous year placing Las Vegas at 5th overall in year-over-year rent growth.

Multifamily housing **demand** has been rising with **1,334** ▲ net units absorbed over the past twelve months. This is down **-4,217** ▼ units from the previous year's gain of **5,551** ▲ absorbed units.