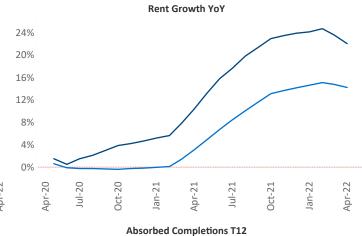

New lease asking **rents** are at \$1,515, up 22.1% ▲ from the previous year placing Las Vegas at 5th overall in year-over-year rent growth.

Multifamily housing **demand** has been rising with **1,334** ▲ net units absorbed over the past twelve months. This is down **-4,217** ▼ units from the previous year's gain of **5,551** ▲ absorbed units.