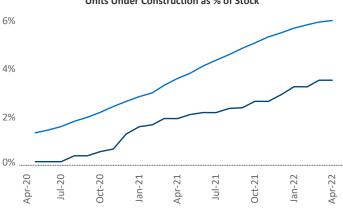

Jeff Adler Vice President Jeff.Adler@yardi.com

Liliana Malai Senior PPC Specialist Liliana.Malai@yardi.com

Contacts

Las Vegas April 2022

Las Vegas is the 28th largest multifamily market with 181,604 completed units and 32,045 units in development, 6,429 of which have already broken ground.