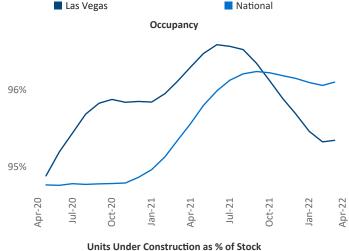

r@yardi.com

Liliana Malai Senior PPC Specialist Liliana.Malai@yardi.com

Contacts

Las Vegas April 2022

Las Vegas is the 28th largest multifamily market with 181,604 completed units and 32,045 units in development, 6,429 of which have already broken ground.

New lease asking **rents** are at \$1,515, up 22.1% ▲ from the previous year placing Las Vegas at 5th overall in year-over-year rent growth.

Multifamily housing **demand** has been rising with **1,334** ▲ net units absorbed over the past twelve months. This is down **-4,217** ▼ units from the previous year's gain of **5,551** ▲ absorbed units.

**Employment** in Las Vegas has grown by **10.4%** ▲ over the past 12 months, while hourly wages have risen by **9.2%** ▲ YoY to **\$27.83** according to the *Bureau of Labor Statistics*.