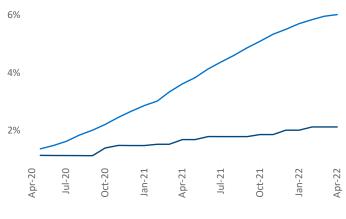

**Employment** in Lansing - Ann Arbor has grown by **4.0%** ▲ over the past 12 months, while hourly wages have risen by **5.7%** ▲ YoY to **\$27.56** according to the *Bureau of Labor Statistics*.

Units Under Construction as % of Stock