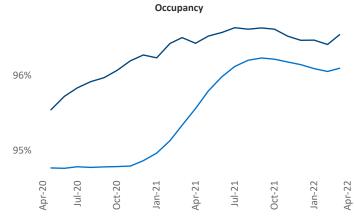

New lease asking **rents** are at **\$1,194**, up **10.1%** ★ from the previous year placing Lansing - Ann Arbor at **88th** overall in year-over-year rent growth.

Multifamily housing **demand** has been rising with **750** ▲ net units absorbed over the past twelve months. This is down **-1,734** ▼ units from the previous year's gain of **2,484** ▲ absorbed units.