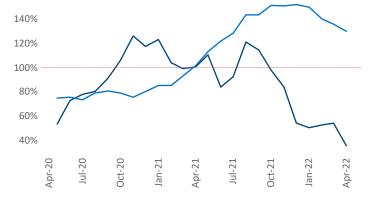

New lease asking **rents** are at **\$1,194**, up **10.1%** ★ from the previous year placing Lansing - Ann Arbor at **88th** overall in year-over-year rent growth.

Multifamily housing **demand** has been rising with **750** ▲ net units absorbed over the past twelve months. This is down **-1,734** ▼ units from the previous year's gain of **2,484** ▲ absorbed units.

Absorbed Completions T12