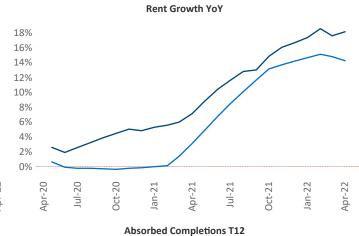

New lease asking **rents** are at \$1,347, up 18.1% ▲ from the previous year placing Knoxville at 19th overall in year-over-year rent growth.

Multifamily housing **demand** has been rising with **1,225** ▲ net units absorbed over the past twelve months. This is down **-398** ▼ units from the previous year's gain of **1,623** ▲ absorbed units.