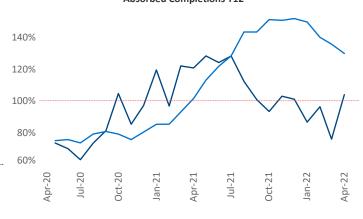

New lease asking **rents** are at \$1,347, up 18.1% ▲ from the previous year placing Knoxville at 19th overall in year-over-year rent growth.

Multifamily housing **demand** has been rising with **1,225** ▲ net units absorbed over the past twelve months. This is down **-398** ▼ units from the previous year's gain of **1,623** ▲ absorbed units.