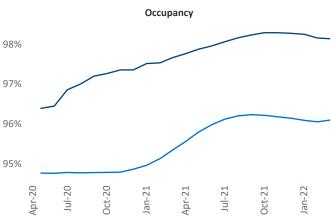

iana Malai Senior PPC Specialist Liliana.Malai@yardi.com

Contacts

Knoxville April 2022

**Knoxville** is the **84th** largest multifamily market with **42,426** completed units and **5,165** units in development, **1,698** of which have already broken ground.

New lease asking **rents** are at \$1,347, up 18.1% ▲ from the previous year placing Knoxville at 19th overall in year-over-year rent growth.

Multifamily housing **demand** has been rising with **1,225** ▲ net units absorbed over the past twelve months. This is down **-398** ▼ units from the previous year's gain of **1,623** ▲ absorbed units.

**Employment** in Knoxville has grown by **4.3**% ▲ over the past 12 months, while hourly wages have risen by **4.0**% ▲ YoY to **\$29.55** according to the *Bureau of Labor Statistics*.