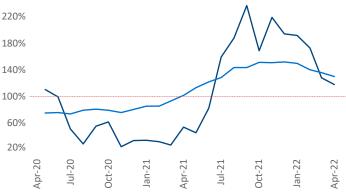

New lease asking **rents** are at **\$1,094**, up **13%** from the previous year placing Huntsville at **54th** overall in year-over-year rent growth.

Multifamily housing **demand** has been rising with **1,783** ▲ net units absorbed over the past twelve months. This is up **1,284** ▲ units from the previous year's gain of **499** ▲ absorbed units.