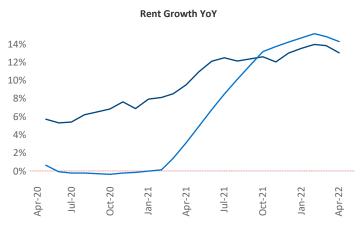

New lease asking **rents** are at **\$1,094**, up **13%** from the previous year placing Huntsville at **54th** overall in year-over-year rent growth.

Multifamily housing **demand** has been rising with **1,783** ▲ net units absorbed over the past twelve months. This is up **1,284** ▲ units from the previous year's gain of **499** ▲ absorbed units.