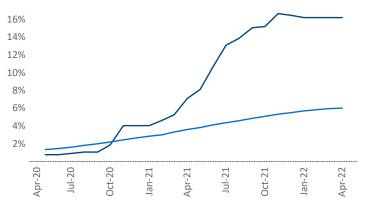

New lease asking **rents** are at **\$1,094**, up **13%** from the previous year placing Huntsville at **54th** overall in year-over-year rent growth.

Multifamily housing **demand** has been rising with **1,783** ▲ net units absorbed over the past twelve months. This is up **1,284** ▲ units from the previous year's gain of **499** ▲ absorbed units.