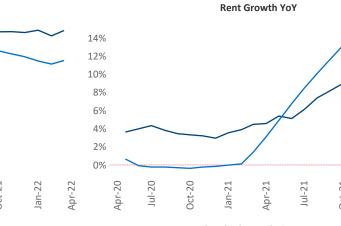

New lease asking **rents** are at \$990, up 11.1% ▲ from the previous year placing Dayton at 75th overall in year-over-year rent growth.

Multifamily housing **demand** has been rising with **1,049** ▲ net units absorbed over the past twelve months. This is down **-662** ▼ units from the previous year's gain of **1,711** ▲ absorbed units.