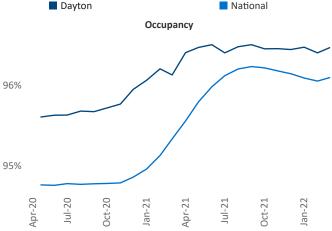

Adler@vardi.com Lili

Liliana Malai Senior PPC Specialist Liliana.Malai@yardi.com Dayton April 2022

**Dayton** is the **73rd** largest multifamily market with **50,296** completed units and **8,271** units in development, **1,506** of which have already broken ground.

New lease asking **rents** are at \$990, up 11.1% ▲ from the previous year placing Dayton at 75th overall in year-over-year rent growth.

Multifamily housing **demand** has been rising with **1,049** ▲ net units absorbed over the past twelve months. This is down **-662** ▼ units from the previous year's gain of **1,711** ▲ absorbed units.

**Employment** in Dayton has grown by **2.0%** ▲ over the past 12 months, while hourly wages have risen by **4.4%** ▲ YoY to **\$27.20** according to the *Bureau of Labor Statistics*.











## **DISCLAIMER**

ALTHOUGH EVERY EFFORT IS MADE TO ENSURE THE ACCURACY, TIMELINESS AND COMPLETENESS OF THE INFORMATION PROVIDED IN THIS PUBLICATION, THE INFORMATION IS PROVIDED "AS IS" AND YARDI MATRIX DOES NOT GUARANTEE, WARRANT, REPRESENT OR UNDERTAKE THAT THE INFORMATION PROVIDED IS CORRECT, ACCURATE, CURRENT OR COMPLETE. YARDI MATRIX IS NOT LIABLE FOR ANY LOSS, CLAIM, OR DEMAND ARISING DIRECTLY OR INDIRECTLY FROM ANY USE OR RELIANCE UPON THE INFORMATION CONTAINED HEREIN.

## **COPYRIGHT NOTICE**

This document, publication and/or presentation (collectively, 'document') is protected by copyright, trademark and other intellectual property laws. Use of this document is subject to the terms and conditions of Yardi Systems, Inc. dba Yardi Matrix's Terms of Use <a href="http://www.y