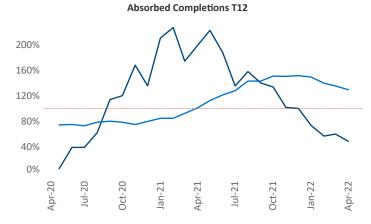

New lease asking **rents** are at \$990, up 11.1% ▲ from the previous year placing Dayton at 75th overall in year-over-year rent growth.

Multifamily housing **demand** has been rising with **1,049** ▲ net units absorbed over the past twelve months. This is down **-662** ▼ units from the previous year's gain of **1,711** ▲ absorbed units.