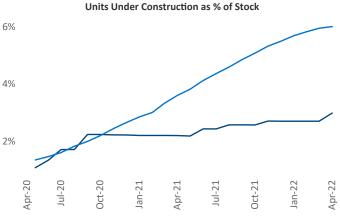

## Contacts

Jeff Adler
Vice President S
Adler@vardi.com Lili

Liliana Malai Senior PPC Specialist Liliana.Malai@yardi.com Dayton April 2022

**Dayton** is the **73rd** largest multifamily market with **50,296** completed units and **8,271** units in development, **1,506** of which have already broken ground.