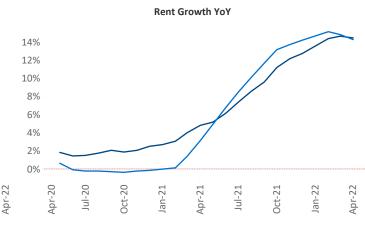

New lease asking **rents** are at \$1,918, up 14.4% ▲ from the previous year placing Central New Jersey at 40th overall in year-over-year rent growth.

Multifamily housing **demand** has been rising with **2,042** ▲ net units absorbed over the past twelve months. This is down **-1,540** ▼ units from the previous year's gain of **3,582** ▲ absorbed units.