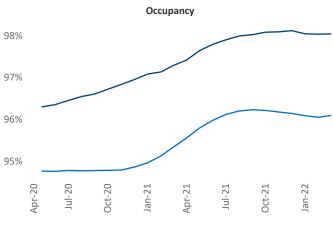

New lease asking **rents** are at \$1,918, up 14.4% ▲ from the previous year placing Central New Jersey at 40th overall in year-over-year rent growth.

Multifamily housing **demand** has been rising with **2,042** ▲ net units absorbed over the past twelve months. This is down **-1,540** ▼ units from the previous year's gain of **3,582** ▲ absorbed units.