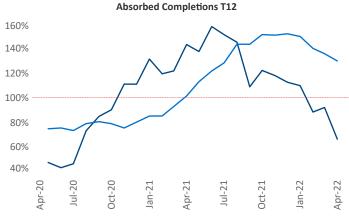

New lease asking **rents** are at \$1,918, up 14.4% ▲ from the previous year placing Central New Jersey at 40th overall in year-over-year rent growth.

Multifamily housing **demand** has been rising with **2,042** ▲ net units absorbed over the past twelve months. This is down **-1,540** ▼ units from the previous year's gain of **3,582** ▲ absorbed units.