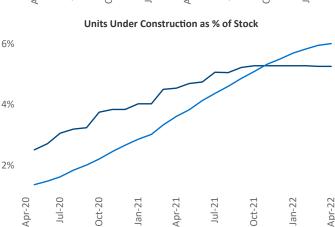

Jeff Adler Vice President Jeff.Adler@yardi.com

Liliana Malai Senior PPC Specialist <u>Liliana.Malai@yardi.com</u>

Contacts

Central New Jersey April 2022

**Central New Jersey** is the **39th** largest multifamily market with **134,159** completed units and **41,952** units in development, **7,061** of which have already broken ground.