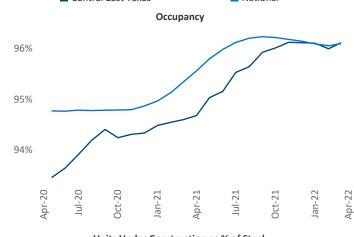

Liliana.Malai@yardi.com

Contacts

Central East Texas April 2022

**Central East Texas** is the **63rd** largest multifamily market with **65,116** completed units and **6,605** units in development, **990** of which have already broken ground.

New lease asking **rents** are at \$1,165, up 9.9% ▲ from the previous year placing Central East Texas at 90th overall in year-over-year rent growth.

Multifamily housing **demand** has been rising with **1,555** ▲ net units absorbed over the past twelve months. This is down **-88** ▼ units from the previous year's gain of **1,643** ▲ absorbed units.

**Employment** in Central East Texas has grown by **3.7%** ▲ over the past 12 months, while hourly wages have risen by **1.8%** ▲ YoY to **\$25.43** according to the *Bureau of Labor Statistics*.