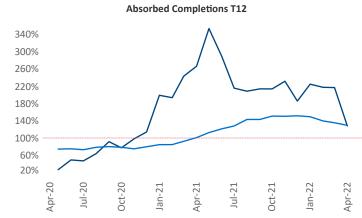

New lease asking **rents** are at \$1,165, up 9.9% ▲ from the previous year placing Central East Texas at 90th overall in year-over-year rent growth.

Multifamily housing **demand** has been rising with **1,555** ▲ net units absorbed over the past twelve months. This is down **-88** ▼ units from the previous year's gain of **1,643** ▲ absorbed units.