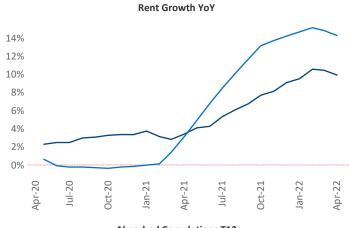

New lease asking **rents** are at \$1,165, up 9.9% ▲ from the previous year placing Central East Texas at 90th overall in year-over-year rent growth.

Multifamily housing **demand** has been rising with **1,555** ▲ net units absorbed over the past twelve months. This is down **-88** ▼ units from the previous year's gain of **1,643** ▲ absorbed units.