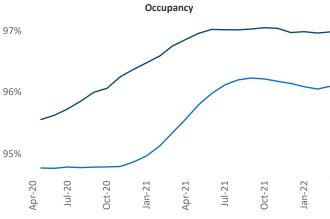

New lease asking **rents** are at \$1,756, up 9.6% ▲ from the previous year placing Bridgeport - New Haven at 93rd overall in year-over-year rent growth.

Multifamily housing **demand** has been rising with **2,964** ▲ net units absorbed over the past twelve months. This is down **-1,464** ▼ units from the previous year's gain of **4,428** ▲ absorbed units.