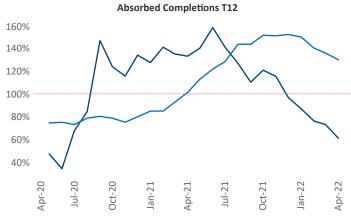

New lease asking **rents** are at \$1,756, up 9.6% ▲ from the previous year placing Bridgeport - New Haven at 93rd overall in year-over-year rent growth.

Multifamily housing **demand** has been rising with **2,964** ▲ net units absorbed over the past twelve months. This is down **-1,464** ▼ units from the previous year's gain of **4,428** ▲ absorbed units.