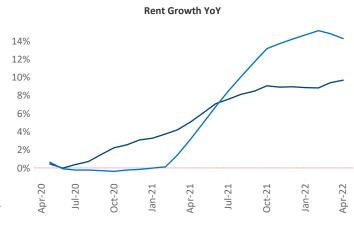

New lease asking **rents** are at \$1,756, up 9.6% ▲ from the previous year placing Bridgeport - New Haven at 93rd overall in year-over-year rent growth.

Multifamily housing **demand** has been rising with **2,964** ▲ net units absorbed over the past twelve months. This is down **-1,464** ▼ units from the previous year's gain of **4,428** ▲ absorbed units.