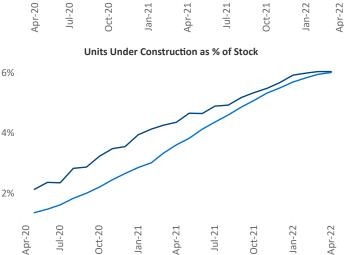

## Bridgeport - New Haven April 2022

**Bridgeport - New Haven** is the **36th** largest multifamily market with **137,363** completed units and **44,719** units in development, **8,307** of which have already broken ground.