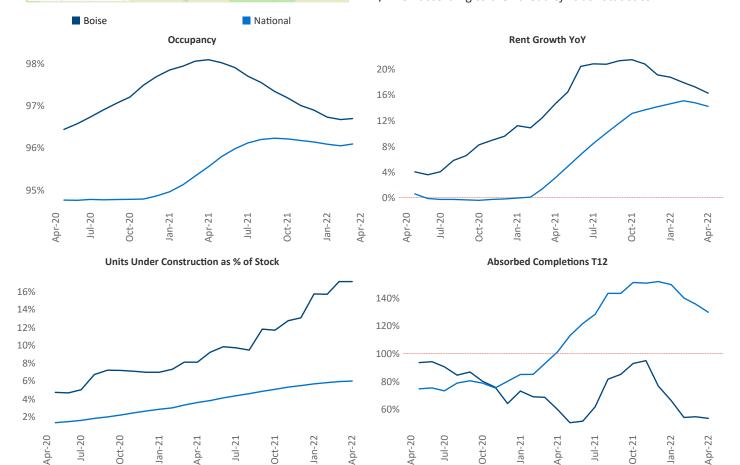

New lease asking **rents** are at \$1,612, up 16.3% ▲ from the previous year placing Boise at 28th overall in year-over-year rent growth.

Multifamily housing **demand** has been rising with **1,502** ▲ net units absorbed over the past twelve months. This is up **80** ▲ units from the previous year's gain of **1,422** ▲ absorbed units.

**Employment** in Boise has grown by **3.2%** ▲ over the past 12 months, while hourly wages have risen by **5.3%** ▲ YoY to **\$27.61** according to the *Bureau of Labor Statistics*.