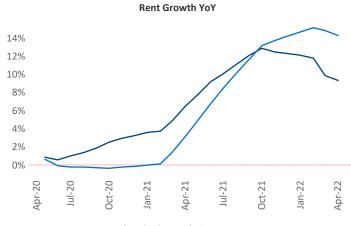

New lease asking **rents** are at \$1,620, up 9.3% ▲ from the previous year placing Baltimore at 96th overall in year-over-year rent growth.

Multifamily housing **demand** has been rising with **2,790** ▲ net units absorbed over the past twelve months. This is down **-3,705** ▼ units from the previous year's gain of **6,495** ▲ absorbed units.