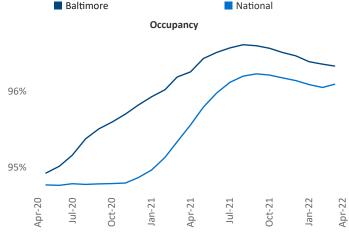

a Malai Senior PPC Specialist Liliana.Malai@yardi.com

Contacts

Baltimore April 2022

**Baltimore** is the **21st** largest multifamily market with **228,404** completed units and **34,628** units in development, **4,841** of which have already broken ground.

New lease asking **rents** are at \$1,620, up 9.3% ▲ from the previous year placing Baltimore at 96th overall in year-over-year rent growth.

Multifamily housing **demand** has been rising with **2,790** ▲ net units absorbed over the past twelve months. This is down **-3,705** ▼ units from the previous year's gain of **6,495** ▲ absorbed units.

**Employment** in Baltimore has grown by **3.8%** ▲ over the past 12 months, while hourly wages have risen by **1.2%** ▲ YoY to **\$33.09** according to the *Bureau of Labor Statistics*.