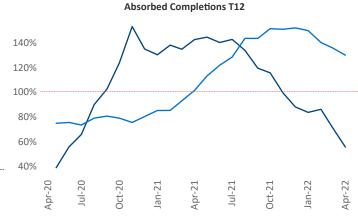

New lease asking **rents** are at \$1,620, up 9.3% ▲ from the previous year placing Baltimore at 96th overall in year-over-year rent growth.

Multifamily housing **demand** has been rising with **2,790** ▲ net units absorbed over the past twelve months. This is down **-3,705** ▼ units from the previous year's gain of **6,495** ▲ absorbed units.