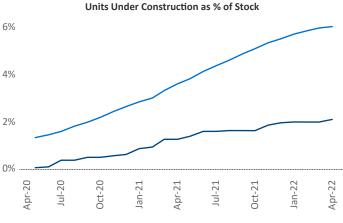

Jeff Adler Vice President Jeff.Adler@yardi.com

Liliana Malai Senior PPC Specialist Liliana.Malai@yardi.com

Contacts

Baltimore April 2022

**Baltimore** is the **21st** largest multifamily market with **228,404** completed units and **34,628** units in development, **4,841** of which have already broken ground.