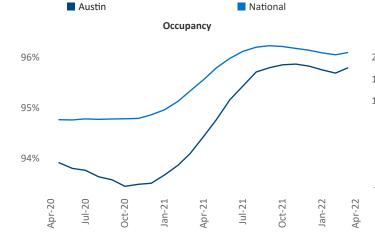

New lease asking **rents** are at **\$1,720**, up **18.1%** from the previous year placing Austin at **20th** overall in year-over-year rent growth.

Multifamily housing **demand** has been rising with **17,520** ▲ net units absorbed over the past twelve months. This is up **4,938** ▲ units from the previous year's gain of **12,582** ▲ absorbed units.