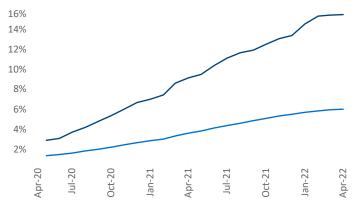

New lease asking **rents** are at **\$1,720**, up **18.1%** from the previous year placing Austin at **20th** overall in year-over-year rent growth.

Multifamily housing **demand** has been rising with **17,520** ▲ net units absorbed over the past twelve months. This is up **4,938** ▲ units from the previous year's gain of **12,582** ▲ absorbed units.

**Employment** in Austin has grown by **7.4%** ▲ over the past 12 months, while hourly wages have risen by **5.0%** ▲ YoY to **\$32.43** according to the *Bureau of Labor Statistics*.

Rent Growth YoY