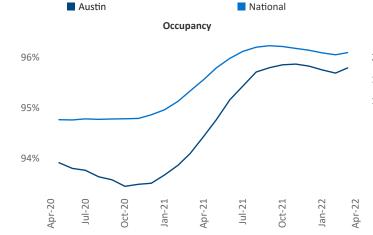

Austin is the 14th largest multifamily market with 271,413 completed units and 132,476 units in development, 42,039 of which have already broken ground.

New lease asking **rents** are at **\$1,720**, up **18.1%** from the previous year placing Austin at **20th** overall in year-over-year rent growth.

Multifamily housing **demand** has been rising with **17,520** ▲ net units absorbed over the past twelve months. This is up **4,938** ▲ units from the previous year's gain of **12,582** ▲ absorbed units.