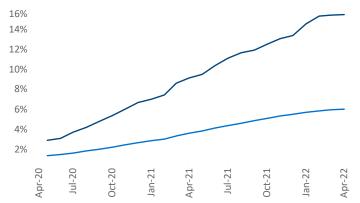

Austin is the 14th largest multifamily market with 271,413 completed units and 132,476 units in development, 42,039 of which have already broken ground.

New lease asking **rents** are at **\$1,720**, up **18.1%** from the previous year placing Austin at **20th** overall in year-over-year rent growth.