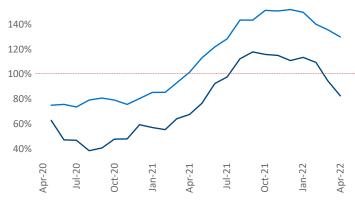

Multifamily housing **demand** has been rising with **17,520** ▲ net units absorbed over the past twelve months. This is up **4,938** ▲ units from the previous year's gain of **12,582** ▲ absorbed units.