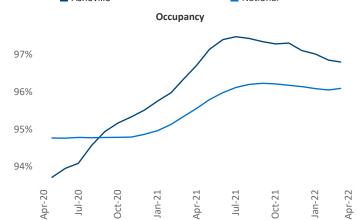

New lease asking **rents** are at **\$1,595**, up **20.8%** from the previous year placing Asheville at **8th** overall in year-over-year rent growth.

Multifamily housing **demand** has been rising with **682** ▲ net units absorbed over the past twelve months. This is down **-1,012** ▼ units from the previous year's gain of **1,694** ▲ absorbed units.