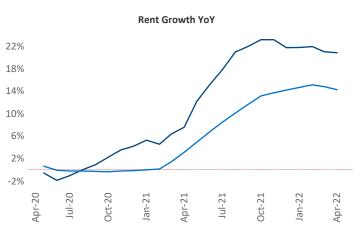

New lease asking **rents** are at **\$1,595**, up **20.8%** from the previous year placing Asheville at **8th** overall in year-over-year rent growth.

Multifamily housing **demand** has been rising with **682** ▲ net units absorbed over the past twelve months. This is down **-1,012** ▼ units from the previous year's gain of **1,694** ▲ absorbed units.