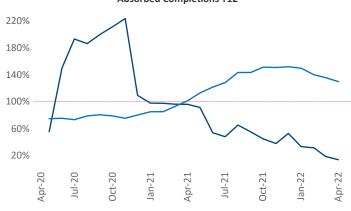

New lease asking **rents** are at \$1,504, up 13.9% ▲ from the previous year placing Allentown-Bethlehem at 43rd overall in year-over-year rent growth.

Multifamily housing **demand** has been rising with **120** ▲ net units absorbed over the past twelve months. This is down **-961** ▼ units from the previous year's gain of **1,081** ▲ absorbed units.