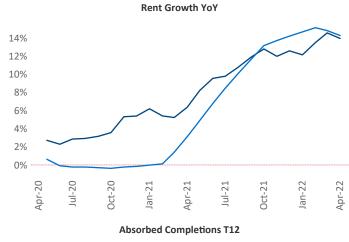

New lease asking **rents** are at \$1,504, up 13.9% ▲ from the previous year placing Allentown-Bethlehem at 43rd overall in year-over-year rent growth.

Multifamily housing **demand** has been rising with **120** ▲ net units absorbed over the past twelve months. This is down **-961** ▼ units from the previous year's gain of **1,081** ▲ absorbed units.