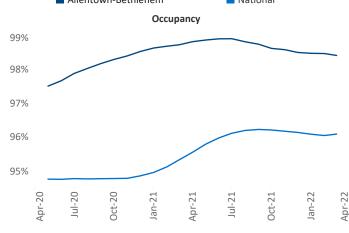

Specialist Liliana.Malai@yardi.com

Contacts

Allentown-Bethlehem
April 2022

**Allentown-Bethlehem** is the **98th** largest multifamily market with **32,038** completed units and **6,584** units in development, **1,265** of which have already broken ground.

New lease asking **rents** are at \$1,504, up 13.9% ▲ from the previous year placing Allentown-Bethlehem at 43rd overall in year-over-year rent growth.

Multifamily housing **demand** has been rising with **120** ▲ net units absorbed over the past twelve months. This is down **-961** ▼ units from the previous year's gain of **1,081** ▲ absorbed units.

Employment in Allentown-Bethlehem has grown by 4.7% ▲ over the past 12 months, while hourly wages have risen by 0.6% ▲ YoY to \$28.26 according to the *Bureau of Labor Statistics*.