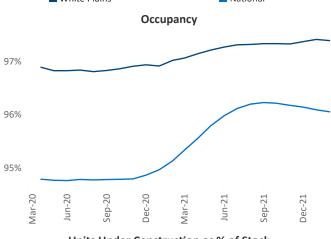

@yardi.com</u> Liliana Malai Senior PPC Specialist Liliana.Malai@yardi.com

## White Plains March 2022

White Plains is the 57th largest multifamily market with 74,399 completed units and 34,095 units in development, 6,838 of which have already broken ground.

New lease asking **rents** are at \$2,091, up 7.7% ▲ from the previous year placing White Plains at 110th overall in year-over-year rent growth.

Multifamily housing **demand** has been rising with **2,016** ▲ net units absorbed over the past twelve months. This is down -500 ▼ units from the previous year's gain of **2,516** ▲ absorbed units.

**Employment** in White Plains has grown by **5.6%** ▲ over the past 12 months, while hourly wages have risen by **1.7%** ▲ YoY to **\$32.30** according to the *Bureau of Labor Statistics*.