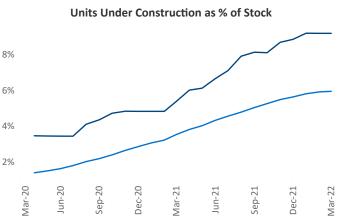

ardi.com</u> Liliana Malai Senior PPC Specialist Liliana.Malai@yardi.com

## White Plains March 2022

White Plains is the 57th largest multifamily market with 74,399 completed units and 34,095 units in development, 6,838 of which have already broken ground.

New lease asking **rents** are at \$2,091, up 7.7% ▲ from the previous year placing White Plains at 110th overall in year-over-year rent growth.

Multifamily housing **demand** has been rising with **2,016** ▲ net units absorbed over the past twelve months. This is down -500 ▼ units from the previous year's gain of **2,516** ▲ absorbed units.

**Employment** in White Plains has grown by **5.6%** ▲ over the past 12 months, while hourly wages have risen by **1.7%** ▲ YoY to **\$32.30** according to the *Bureau of Labor Statistics*.