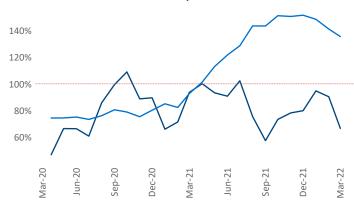

Multifamily housing **demand** has been rising with **2,016** ▲ net units absorbed over the past twelve months. This is down -500 ▼ units from the previous year's gain of **2,516** ▲ absorbed units.

**Employment** in White Plains has grown by **5.6%** ▲ over the past 12 months, while hourly wages have risen by **1.7%** ▲ YoY to **\$32.30** according to the *Bureau of Labor Statistics*.