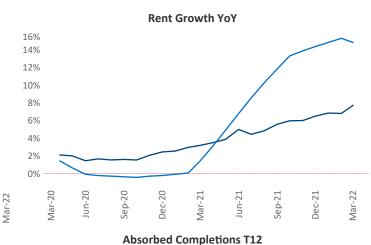

## White Plains March 2022

White Plains is the 57th largest multifamily market with 74,399 completed units and 34,095 units in development, 6,838 of which have already broken ground.

New lease asking **rents** are at \$2,091, up 7.7% ▲ from the previous year placing White Plains at 110th overall in year-over-year rent growth.