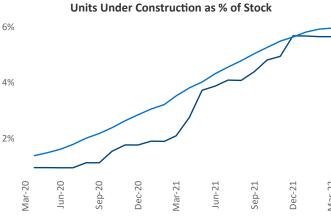

## Tacoma March 2022

**Tacoma** is the **58th** largest multifamily market with **72,482** completed units and **22,030** units in development, **4,091** of which have already broken ground.

New lease asking **rents** are at \$1,683, up 12.6% ▲ from the previous year placing Tacoma at 58th overall in year-over-year rent growth.