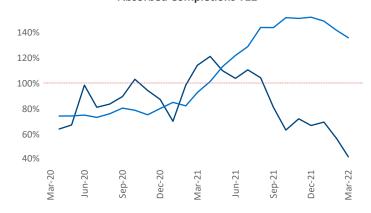

Multifamily housing **demand** has been rising with **1,106** ▲ net units absorbed over the past twelve months. This is down **-1,494** ▼ units from the previous year's gain of **2,600** ▲ absorbed units.