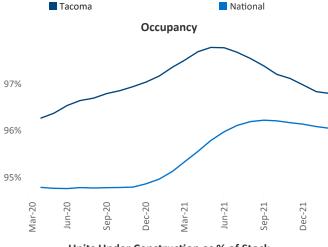

## Tacoma March 2022

**Tacoma** is the **58th** largest multifamily market with **72,482** completed units and **22,030** units in development, **4,091** of which have already broken ground.

New lease asking **rents** are at \$1,683, up 12.6% ▲ from the previous year placing Tacoma at 58th overall in year-over-year rent growth.