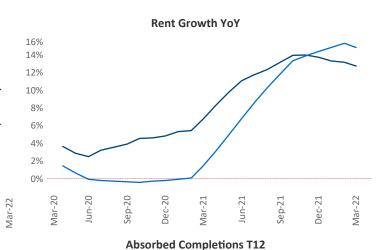

## Tacoma March 2022

**Tacoma** is the **58th** largest multifamily market with **72,482** completed units and **22,030** units in development, **4,091** of which have already broken ground.

New lease asking **rents** are at \$1,683, up 12.6% ▲ from the previous year placing Tacoma at 58th overall in year-over-year rent growth.

Multifamily housing **demand** has been rising with **1,106** ▲ net units absorbed over the past twelve months. This is down **-1,494** ▼ units from the previous year's gain of **2,600** ▲ absorbed units.