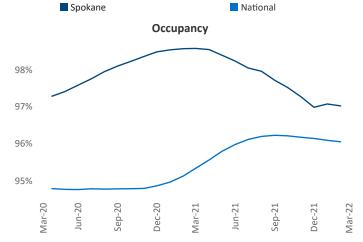

## Spokane March 2022

**Spokane** is the **90th** largest multifamily market with **35,869** completed units and **10,267** units in development, **2,302** of which have already broken ground.

New lease asking **rents** are at **\$1,303**, up **16%** ▲ from the previous year placing Spokane at **33rd** overall in year-over-year rent growth.

Multifamily housing **demand** has been rising with **606** ▲ net units absorbed over the past twelve months. This is down **-1,181** ▼ units from the previous year's gain of **1,787** ▲ absorbed units.