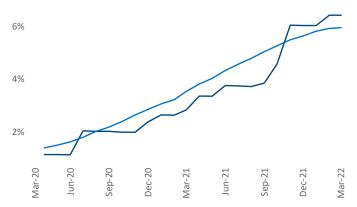

**Employment** in Spokane has grown by **5.6%** A over the past 12 months, while hourly wages have risen by **3.9%** YoY to **\$29.17** according to the *Bureau of Labor Statistics*.

Spokane

**Units Under Construction as % of Stock** 