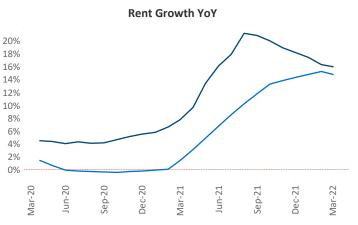

## Spokane March 2022

**Spokane** is the **90th** largest multifamily market with **35,869** completed units and **10,267** units in development, **2,302** of which have already broken ground.

New lease asking **rents** are at **\$1,303**, up **16%** ▲ from the previous year placing Spokane at **33rd** overall in year-over-year rent growth.