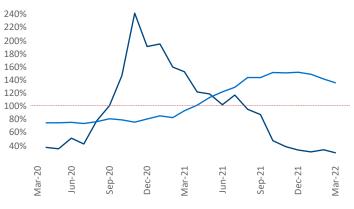

**Employment** in Spokane has grown by **5.6%** A over the past 12 months, while hourly wages have risen by **3.9%** YoY to **\$29.17** according to the *Bureau of Labor Statistics*.

Spokane

**Units Under Construction as % of Stock** 