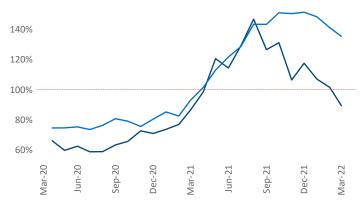

## Southwest Florida Coast March 2022

**Southwest Florida Coast** is the **53rd** largest multifamily market with **81,078** completed units and **61,510** units in development, **5,414** of which have already broken ground.

~

Jun-21

Sep-21

Dec-21

Mar-22

Mar-21

**Units Under Construction as % of Stock** 