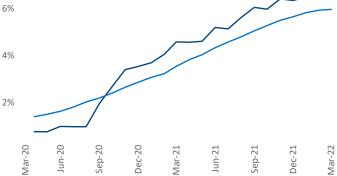

New lease asking **rents** are at **\$1,970**, up **36.8%** from the previous year placing Southwest Florida Coast at **1st** overall in year-over-year rent growth.

Multifamily housing **demand** has been rising with **7,898** ▲ net units absorbed over the past twelve months. This is up **1,744** ▲ units from the previous year's gain of **6,154** ▲ absorbed units.

~

Jun-21

Sep-21

Dec-21

Mar-22

Mar-21

**Units Under Construction as % of Stock** 