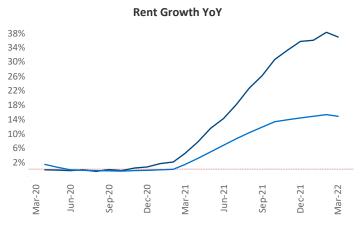

New lease asking **rents** are at **\$1,970**, up **36.8%** from the previous year placing Southwest Florida Coast at **1st** overall in year-over-year rent growth.

Multifamily housing **demand** has been rising with **7,898** ▲ net units absorbed over the past twelve months. This is up **1,744** ▲ units from the previous year's gain of **6,154** ▲ absorbed units.