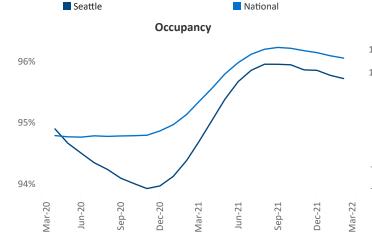

## Contacts Jeff Adler Vice President

Leavenworth

Ellenshur

Cle Elum

Liliana Malai Senior PPC Specialist Jeff.Adler@yardi.com Liliana.Malai@yardi.com

Seattle is the 13th largest multifamily market with 273,650 completed units and 126,752 units in development, 26,929 of which have already broken ground.