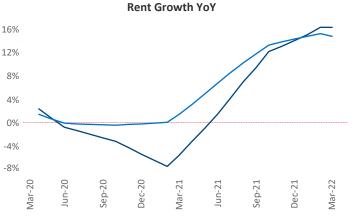

New lease asking **rents** are at **\$2,133**, up **16.3%** from the previous year placing Seattle at 31st overall in year-over-year rent growth.

Multifamily housing demand has been rising with 13,961 net units absorbed over the past twelve months. This is up 8,821 units from the previous year's gain of 5,140 absorbed units.