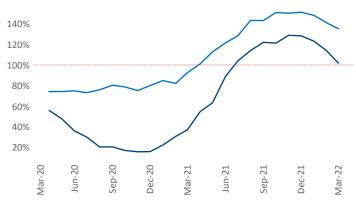

New lease asking **rents** are at **\$2,133**, up **16.3%** from the previous year placing Seattle at 31st overall in year-over-year rent growth.

Multifamily housing demand has been rising with 13,961 net units absorbed over the past twelve months. This is up 8,821 units from the previous year's gain of 5,140 absorbed units.