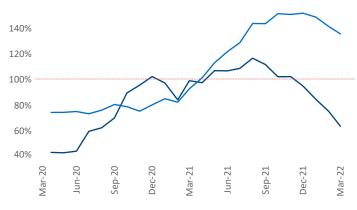

Multifamily housing **demand** has been rising with **5,501** ▲ net units absorbed over the past twelve months. This is down -1,396 ▼ units from the previous year's gain of **6,897** ▲ absorbed units.