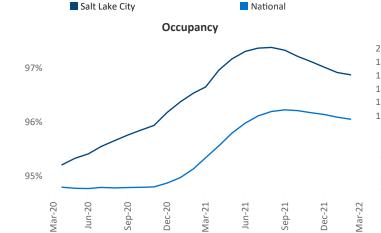

## Salt Lake City March 2022

Salt Lake City is the 43rd largest multifamily market with 114,423 completed units and 52,220 units in development, 13,515 of which have already broken ground.

New lease asking **rents** are at **\$1,530**, up **19.3%** from the previous year placing Salt Lake City at **14th** overall in year-over-year rent growth.