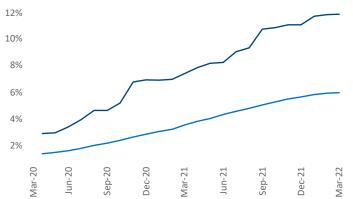

ty is the 43rd largest multifamily market with 114,423 completed units and 52,220 units in development, 13,515 of which have already broken ground.

New lease asking **rents** are at **\$1,530**, up **19.3%** from the previous year placing Salt Lake City at **14th** overall in year-over-year rent growth.

Multifamily housing **demand** has been rising with **5,501** ▲ net units absorbed over the past twelve months. This is down -1,396 ▼ units from the previous year's gain of **6,897** ▲ absorbed units.

**Employment** in Salt Lake City has grown by **3.5%** over the past 12 months, while hourly wages have risen by **6.2%** YoY to **\$30.31** according to the *Bureau of Labor Statistics*.



Logar

Morga

Utah

Salt Lake City

Randolph

Êvanstor

84

Units Under Construction as % of Stock