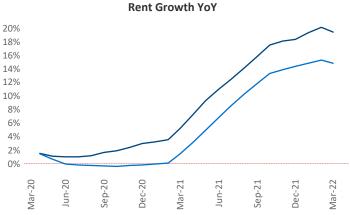

## Salt Lake City March 2022

Salt Lake City is the 43rd largest multifamily market with 114,423 completed units and 52,220 units in development, 13,515 of which have already broken ground.

New lease asking **rents** are at **\$1,530**, up **19.3%** from the previous year placing Salt Lake City at **14th** overall in year-over-year rent growth.