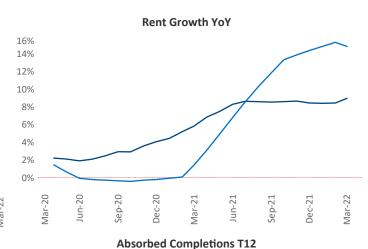

## Rochester March 2022

**Rochester** is the **64th** largest multifamily market with **62,300** completed units and **7,349** units in development, **2,255** of which have already broken ground.

New lease asking **rents** are at \$1,227, up 9% ▲ from the previous year placing Rochester at 99th overall in year-over-year rent growth.

Multifamily housing **demand** has been rising with **407** ▲ net units absorbed over the past twelve months. This is down -840 ▼ units from the previous year's gain of **1,247** ▲ absorbed units.

**Employment** in Rochester has grown by 3.8% ▲ over the past 12 months, while hourly wages have risen by 2.4% ▲ YoY to \$27.78 according to the *Bureau of Labor Statistics*.