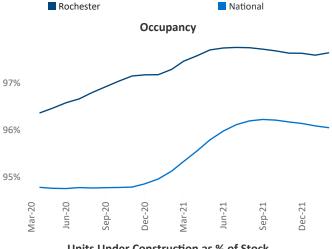

## Rochester March 2022

**Rochester** is the **64th** largest multifamily market with **62,300** completed units and **7,349** units in development, **2,255** of which have already broken ground.

New lease asking **rents** are at \$1,227, up 9% ▲ from the previous year placing Rochester at 99th overall in year-over-year rent growth.

Multifamily housing **demand** has been rising with **407** ▲ net units absorbed over the past twelve months. This is down -840 ▼ units from the previous year's gain of **1,247** ▲ absorbed units.

**Employment** in Rochester has grown by 3.8% ▲ over the past 12 months, while hourly wages have risen by 2.4% ▲ YoY to \$27.78 according to the *Bureau of Labor Statistics*.