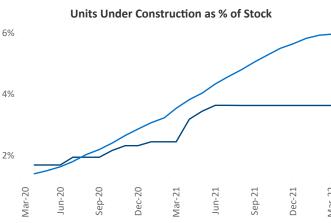

## Rochester March 2022

**Rochester** is the **64th** largest multifamily market with **62,300** completed units and **7,349** units in development, **2,255** of which have already broken ground.

New lease asking **rents** are at \$1,227, up 9% ▲ from the previous year placing Rochester at 99th overall in year-over-year rent growth.