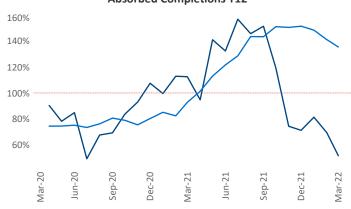

Multifamily housing **demand** has been rising with **407** ▲ net units absorbed over the past twelve months. This is down -840 ▼ units from the previous year's gain of **1,247** ▲ absorbed units.

**Employment** in Rochester has grown by 3.8% ▲ over the past 12 months, while hourly wages have risen by 2.4% ▲ YoY to \$27.78 according to the *Bureau of Labor Statistics*.