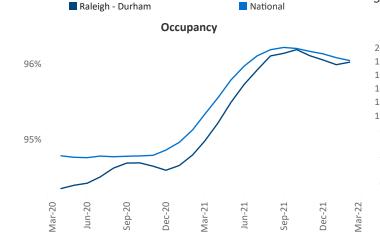

## Raleigh - Durham March 2022

Raleigh - Durham is the 30th largest multifamily market with 170,142 completed units and 107,089 units in development, 16,174 of which have already broken ground.

New lease asking **rents** are at **\$1,524**, up **18.3%** from the previous year placing Raleigh - Durham at **19th** overall in year-over-year rent growth.

Multifamily housing **demand** has been rising with **7,398** ▲ net units absorbed over the past twelve months. This is up **999** ▲ units from the previous year's gain of **6,399** ▲ absorbed units.

Employment in Raleigh - Durham has grown by 5.0% ▲ over the past 12 months, while hourly wages have risen by 9.3% ▲ YoY to \$31.51 according to the *Bureau of Labor Statistics*.