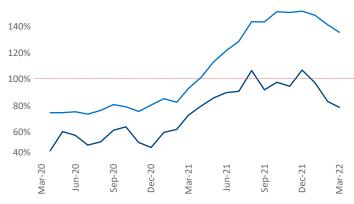

Multifamily housing **demand** has been rising with **7,398** ▲ net units absorbed over the past twelve months. This is up **999** ▲ units from the previous year's gain of **6,399** ▲ absorbed units.

Employment in Raleigh - Durham has grown by 5.0% ▲ over the past 12 months, while hourly wages have risen by 9.3% ▲ YoY to \$31.51 according to the *Bureau of Labor Statistics*.