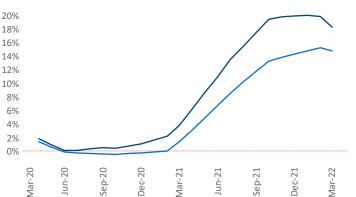

Multifamily housing **demand** has been rising with **7,398** ▲ net units absorbed over the past twelve months. This is up **999** ▲ units from the previous year's gain of **6,399** ▲ absorbed units.

Employment in Raleigh - Durham has grown by 5.0% ▲ over the past 12 months, while hourly wages have risen by 9.3% ▲ YoY to \$31.51 according to the *Bureau of Labor Statistics*.

**Rent Growth YoY** 

85

Iolly Springs

Raleigh

**Units Under Construction as % of Stock** 