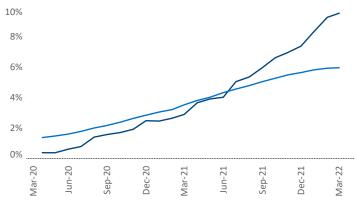

## Raleigh - Durham March 2022

Raleigh - Durham is the 30th largest multifamily market with 170,142 completed units and 107,089 units in development, 16,174 of which have already broken ground.

New lease asking **rents** are at **\$1,524**, up **18.3%** from the previous year placing Raleigh - Durham at **19th** overall in year-over-year rent growth.

**Rent Growth YoY** 

85

Iolly Springs

Raleigh

**Units Under Construction as % of Stock** 