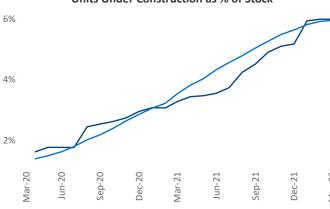

## Portland March 2022

**Portland** is the **31st** largest multifamily market with **169,434** completed units and **48,384** units in development, **10,142** of which have already broken ground.

New lease asking **rents** are at \$1,674, up 13.3% ▲ from the previous year placing Portland at 52nd overall in year-over-year rent growth.

Multifamily housing **demand** has been rising with **6,346** ▲ net units absorbed over the past twelve months. This is up **944** ▲ units from the previous year's gain of **5,402** ▲ absorbed units.

**Employment** in Portland has grown by **5.3**% ▲ over the past 12 months, while hourly wages have risen by **7.4**% ▲ YoY to **\$34.24** according to the *Bureau of Labor Statistics*.