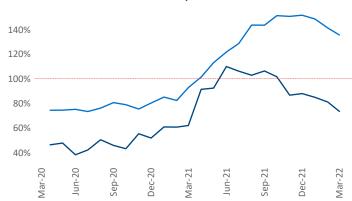

Multifamily housing **demand** has been rising with **6,346** ▲ net units absorbed over the past twelve months. This is up **944** ▲ units from the previous year's gain of **5,402** ▲ absorbed units.

**Employment** in Portland has grown by **5.3**% ▲ over the past 12 months, while hourly wages have risen by **7.4**% ▲ YoY to **\$34.24** according to the *Bureau of Labor Statistics*.