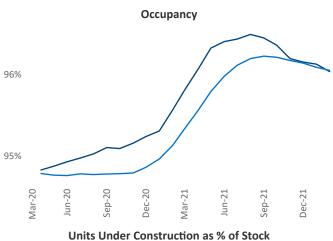

## Portland March 2022

**Portland** is the **31st** largest multifamily market with **169,434** completed units and **48,384** units in development, **10,142** of which have already broken ground.

New lease asking **rents** are at \$1,674, up 13.3% ▲ from the previous year placing Portland at 52nd overall in year-over-year rent growth.

Multifamily housing **demand** has been rising with **6,346** ▲ net units absorbed over the past twelve months. This is up **944** ▲ units from the previous year's gain of **5,402** ▲ absorbed units.

**Employment** in Portland has grown by **5.3**% ▲ over the past 12 months, while hourly wages have risen by **7.4**% ▲ YoY to **\$34.24** according to the *Bureau of Labor Statistics*.