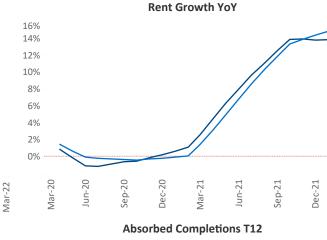

## Portland March 2022

**Portland** is the **31st** largest multifamily market with **169,434** completed units and **48,384** units in development, **10,142** of which have already broken ground.

New lease asking **rents** are at \$1,674, up 13.3% ▲ from the previous year placing Portland at 52nd overall in year-over-year rent growth.

Multifamily housing **demand** has been rising with **6,346** ▲ net units absorbed over the past twelve months. This is up **944** ▲ units from the previous year's gain of **5,402** ▲ absorbed units.

**Employment** in Portland has grown by **5.3**% ▲ over the past 12 months, while hourly wages have risen by **7.4**% ▲ YoY to **\$34.24** according to the *Bureau of Labor Statistics*.