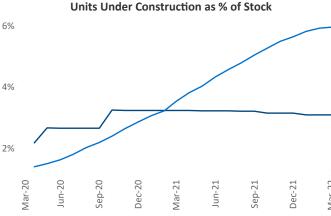

## Portland ME March 2022

**Portland ME** is the **118th** largest multifamily market with **13,817** completed units and **6,717** units in development, **426** of which have already broken ground.

New lease asking **rents** are at \$1,639, up 9.3% ▲ from the previous year placing Portland ME at 96th overall in year-over-year rent growth.