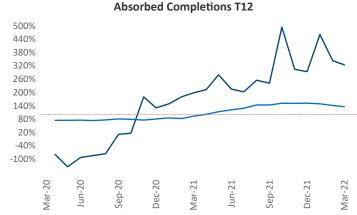

Multifamily housing **demand** has been rising with **676** ▲ net units absorbed over the past twelve months. This is up **447** ▲ units from the previous year's gain of **229** ▲ absorbed units.

**Employment** in Portland ME has grown by **2.3%** ▲ over the past 12 months, while hourly wages have risen by **5.3%** ▲ YoY to **\$28.68** according to the *Bureau of Labor Statistics*.