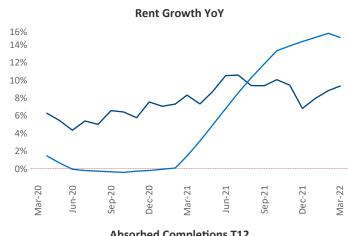

## Portland ME March 2022

**Portland ME** is the **118th** largest multifamily market with **13,817** completed units and **6,717** units in development, **426** of which have already broken ground.

New lease asking **rents** are at \$1,639, up 9.3% ▲ from the previous year placing Portland ME at 96th overall in year-over-year rent growth.