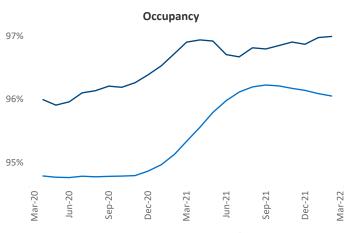

Multifamily housing **demand** has been rising with **676** ▲ net units absorbed over the past twelve months. This is up **447** ▲ units from the previous year's gain of **229** ▲ absorbed units.

**Employment** in Portland ME has grown by **2.3%** ▲ over the past 12 months, while hourly wages have risen by **5.3%** ▲ YoY to **\$28.68** according to the *Bureau of Labor Statistics*.