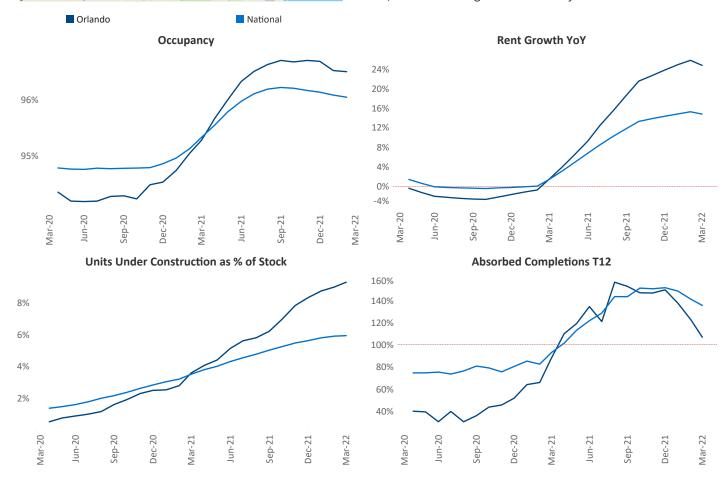

## Orlando March 2022

completed units and **125,838** units in development, **22,759** of which have already broken ground.

New lease asking **rents** are at **\$1,746**, up **24.8%** ★ from the

Orlando is the 16th largest multifamily market with 244,672

previous year placing Orlando at **3rd** overall in year-over-year rent growth.

Multifamily housing **demand** has been rising with **16,145** ▲ net units absorbed over the past twelve months. This is up **6,752** ▲ units from the previous year's gain of **9,393** ▲ absorbed units.

Employment in Orlando has grown by 8.1% ▲ over the past 12 months, while hourly wages have risen by 12.7% ▲ YoY to \$31.87 according to the *Bureau of Labor Statistics*.