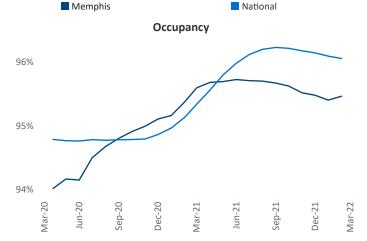

## Memphis March 2022

Memphis is the 47th largest multifamily market with101,802 completed units and 18,667 units in development,5,446 of which have already broken ground.

New lease asking **rents** are at **\$1,097**, up **13%** ▲ from the previous year placing Memphis at **53rd** overall in year-over-year rent growth.

Multifamily housing **demand** has been rising with **828** ▲ net units absorbed over the past twelve months. This is down **-1,502** ▼ units from the previous year's gain of **2,330** ▲ absorbed units.