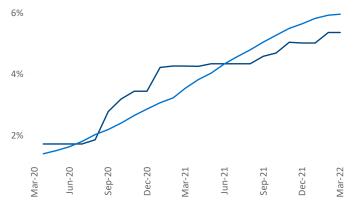

## Memphis March 2022

Memphis is the 47th largest multifamily market with101,802 completed units and 18,667 units in development,5,446 of which have already broken ground.

New lease asking **rents** are at **\$1,097**, up **13%** ▲ from the previous year placing Memphis at **53rd** overall in year-over-year rent growth.