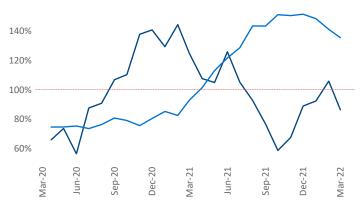

Multifamily housing **demand** has been rising with **828** ▲ net units absorbed over the past twelve months. This is down **-1,502** ▼ units from the previous year's gain of **2,330** ▲ absorbed units.