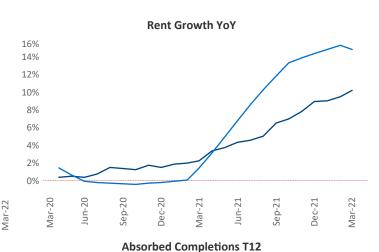

## McAllen March 2022

**McAllen** is the **102nd** largest multifamily market with **28,430** completed units and **8,366** units in development, **1,283** of which have already broken ground.

New lease asking **rents** are at **\$907**, up **10.1%** ▲ from the previous year placing McAllen at **88th** overall in year-over-year rent growth.