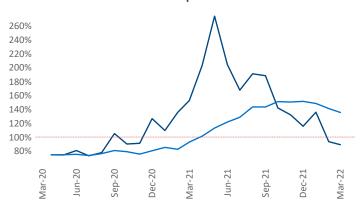

Multifamily housing **demand** has been rising with **949** ▲ net units absorbed over the past twelve months. This is down **-10** ▼ units from the previous year's gain of **959** ▲ absorbed units.

**Employment** in McAllen has grown by **4.7%** ▲ over the past 12 months, while hourly wages have risen by **6.4%** ▲ YoY to **\$18.56** according to the *Bureau of Labor Statistics*.