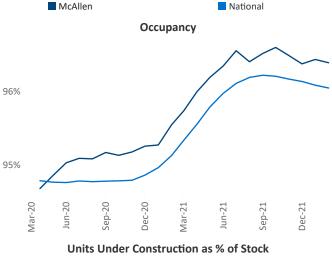

Multifamily housing **demand** has been rising with **949** ▲ net units absorbed over the past twelve months. This is down **-10** ▼ units from the previous year's gain of **959** ▲ absorbed units.

**Employment** in McAllen has grown by **4.7%** ▲ over the past 12 months, while hourly wages have risen by **6.4%** ▲ YoY to **\$18.56** according to the *Bureau of Labor Statistics*.