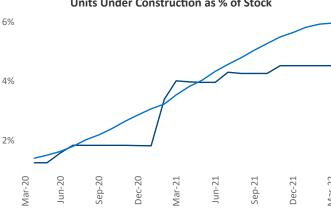

## McAllen March 2022

**McAllen** is the **102nd** largest multifamily market with **28,430** completed units and **8,366** units in development, **1,283** of which have already broken ground.

New lease asking **rents** are at **\$907**, up **10.1%** ▲ from the previous year placing McAllen at **88th** overall in year-over-year rent growth.