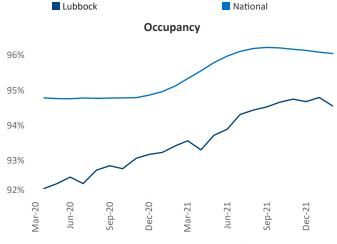

Multifamily housing **demand** has been rising with **129** ▲ net units absorbed over the past twelve months. This is down **-683** ▼ units from the previous year's gain of **812** ▲ absorbed units.

**Employment** in Lubbock has grown by **4.2%** ▲ over the past 12 months, while hourly wages have risen by **10.5%** ▲ YoY to **\$24.60** according to the *Bureau of Labor Statistics*.