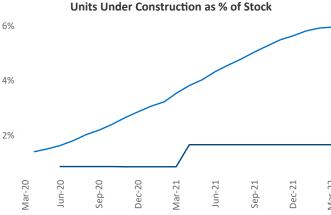

## Lubbock March 2022

**Lubbock** is the **107th** largest multifamily market with **25,882** completed units and **1,689** units in development, **426** of which have already broken ground.

New lease asking **rents** are at \$1,042, up 7% ▲ from the previous year placing Lubbock at 113th overall in year-over-year rent growth.