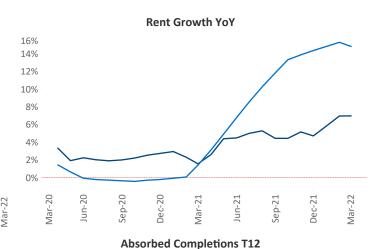

## Lubbock March 2022

**Lubbock** is the **107th** largest multifamily market with **25,882** completed units and **1,689** units in development, **426** of which have already broken ground.

New lease asking **rents** are at \$1,042, up 7% ▲ from the previous year placing Lubbock at 113th overall in year-over-year rent growth.

Multifamily housing **demand** has been rising with **129** ▲ net units absorbed over the past twelve months. This is down **-683** ▼ units from the previous year's gain of **812** ▲ absorbed units.

**Employment** in Lubbock has grown by **4.2%** ▲ over the past 12 months, while hourly wages have risen by **10.5%** ▲ YoY to **\$24.60** according to the *Bureau of Labor Statistics*.