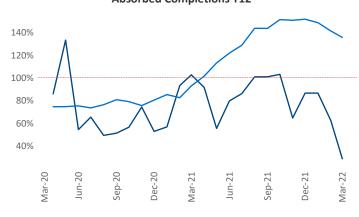

Multifamily housing **demand** has been rising with **129** ▲ net units absorbed over the past twelve months. This is down **-683** ▼ units from the previous year's gain of **812** ▲ absorbed units.

**Employment** in Lubbock has grown by **4.2%** ▲ over the past 12 months, while hourly wages have risen by **10.5%** ▲ YoY to **\$24.60** according to the *Bureau of Labor Statistics*.