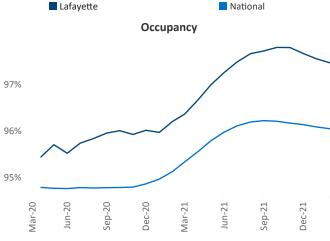

## Lafayette March 2022

**Lafayette** is the **114th** largest multifamily market with **16,480** completed units and **2,095** units in development, **902** of which have already broken ground.

New lease asking **rents** are at \$1,069, up 7.7% ▲ from the previous year placing Lafayette at 111th overall in year-over-year rent growth.

Multifamily housing **demand** has been rising with **351** ▲ net units absorbed over the past twelve months. This is down **-75** ▼ units from the previous year's gain of **426** ▲ absorbed units.

**Employment** in Lafayette has grown by **5.0%** ▲ over the past 12 months, while hourly wages have risen by **7.1%** ▲ YoY to **\$26.28** according to the *Bureau of Labor Statistics*.