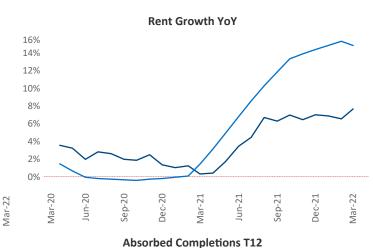

## Lafayette March 2022

**Lafayette** is the **114th** largest multifamily market with **16,480** completed units and **2,095** units in development, **902** of which have already broken ground.

New lease asking **rents** are at \$1,069, up 7.7% ▲ from the previous year placing Lafayette at 111th overall in year-over-year rent growth.

Multifamily housing **demand** has been rising with **351** ▲ net units absorbed over the past twelve months. This is down **-75** ▼ units from the previous year's gain of **426** ▲ absorbed units.

**Employment** in Lafayette has grown by **5.0%** ▲ over the past 12 months, while hourly wages have risen by **7.1%** ▲ YoY to **\$26.28** according to the *Bureau of Labor Statistics*.