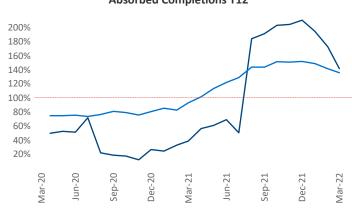

Multifamily housing **demand** has been rising with **351** ▲ net units absorbed over the past twelve months. This is down **-75** ▼ units from the previous year's gain of **426** ▲ absorbed units.

**Employment** in Lafayette has grown by **5.0%** ▲ over the past 12 months, while hourly wages have risen by **7.1%** ▲ YoY to **\$26.28** according to the *Bureau of Labor Statistics*.