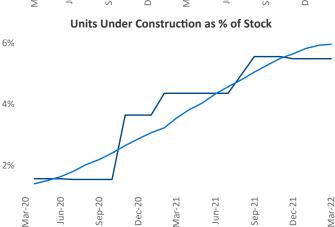

## Lafayette March 2022

**Lafayette** is the **114th** largest multifamily market with **16,480** completed units and **2,095** units in development, **902** of which have already broken ground.

New lease asking **rents** are at \$1,069, up 7.7% ▲ from the previous year placing Lafayette at 111th overall in year-over-year rent growth.