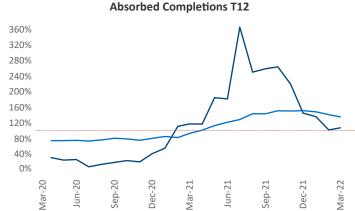

Multifamily housing **demand** has been rising with **2,149** ▲ net units absorbed over the past twelve months. This is up **1,112** ▲ units from the previous year's gain of **1,037** ▲ absorbed units.