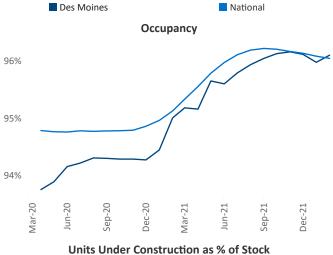

Multifamily housing **demand** has been rising with **2,149** ▲ net units absorbed over the past twelve months. This is up **1,112** ▲ units from the previous year's gain of **1,037** ▲ absorbed units.