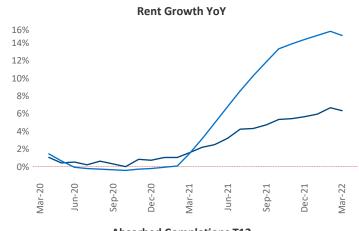

## Des Moines March 2022

**Des Moines** is the **80th** largest multifamily market with **44,478** completed units and **9,054** units in development, **1,872** of which have already broken ground.

New lease asking **rents** are at \$1,042, up 6.2% ▲ from the previous year placing Des Moines at 119th overall in year-over-year rent growth.