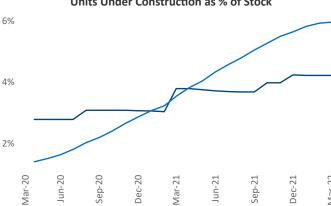

## Des Moines March 2022

**Des Moines** is the **80th** largest multifamily market with **44,478** completed units and **9,054** units in development, **1,872** of which have already broken ground.

New lease asking **rents** are at \$1,042, up 6.2% ▲ from the previous year placing Des Moines at 119th overall in year-over-year rent growth.