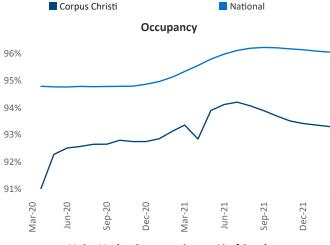

New lease asking **rents** are at \$1,126, up 6.5% ▲ from the previous year placing Corpus Christi at 116th overall in year-over-year rent growth.

Multifamily housing **demand** has been rising with **108** ▲ net units absorbed over the past twelve months. This is down **-1,141** ▼ units from the previous year's gain of **1,249** ▲ absorbed units.