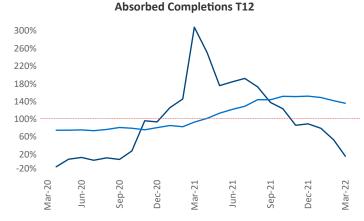

New lease asking **rents** are at \$1,126, up 6.5% ▲ from the previous year placing Corpus Christi at 116th overall in year-over-year rent growth.

Multifamily housing **demand** has been rising with **108** ▲ net units absorbed over the past twelve months. This is down **-1,141** ▼ units from the previous year's gain of **1,249** ▲ absorbed units.