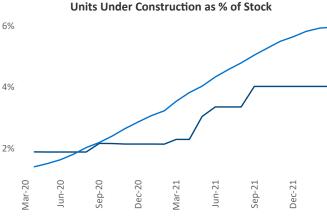

## Corpus Christi March 2022

**Corpus Christi** is the **91st** largest multifamily market with **35,836** completed units and **6,214** units in development, **1,438** of which have already broken ground.