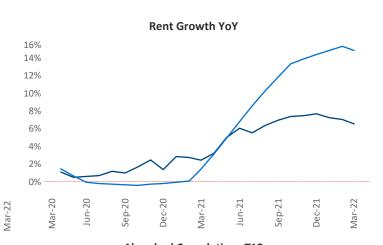

New lease asking **rents** are at \$1,126, up 6.5% ▲ from the previous year placing Corpus Christi at 116th overall in year-over-year rent growth.

Multifamily housing **demand** has been rising with **108** ▲ net units absorbed over the past twelve months. This is down **-1,141** ▼ units from the previous year's gain of **1,249** ▲ absorbed units.