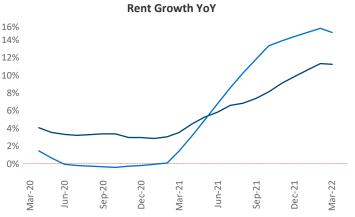

## Cincinnati March 2022

**Cincinnati** is the **42nd** largest multifamily market with **115,474** completed units and **26,298** units in development, **6,285** of which have already broken ground.

New lease asking **rents** are at **\$1,179**, up **11.1%** ▲ from the previous year placing Cincinnati at **75th** overall in year-over-year rent growth.