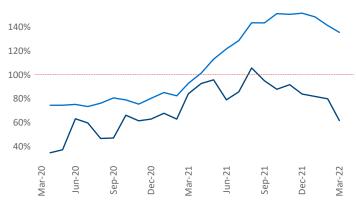

**Employment** in Cincinnati has grown by **1.7%** ▲ over the past 12 months, while hourly wages have risen by **7.6%** ▲ YoY to **\$30.12** according to the *Bureau of Labor Statistics*.

Units Under Construction as % of Stock