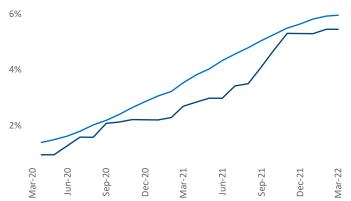

**Employment** in Cincinnati has grown by **1.7%** ▲ over the past 12 months, while hourly wages have risen by **7.6%** ▲ YoY to **\$30.12** according to the *Bureau of Labor Statistics*.

Units Under Construction as % of Stock