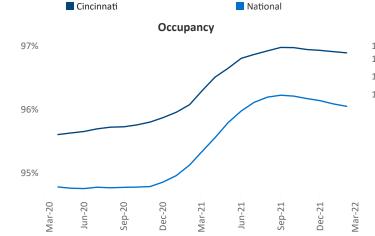

## Cincinnati March 2022

**Cincinnati** is the **42nd** largest multifamily market with **115,474** completed units and **26,298** units in development, **6,285** of which have already broken ground.

New lease asking **rents** are at **\$1,179**, up **11.1%** ▲ from the previous year placing Cincinnati at **75th** overall in year-over-year rent growth.