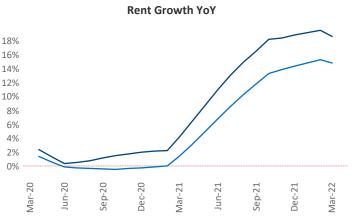

## Charlotte March 2022

**Charlotte** is the **25th** largest multifamily market with **197,133** completed units and **98,202** units in development, **17,740** of which have already broken ground.

New lease asking **rents** are at **\$1,522**, up **18.6%** from the previous year placing Charlotte at **16th** overall in year-over-year rent growth.