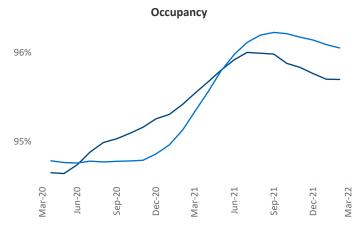

Multifamily housing **demand** has been rising with **9,999** ▲ net units absorbed over the past twelve months. This is up **158** ▲ units from the previous year's gain of **9,841** ▲ absorbed units.

**Employment** in Charlotte has grown by **3.7%** A over the past 12 months, while hourly wages have risen by **0.7%** A YoY to **\$32.19** according to the *Bureau of Labor Statistics*.