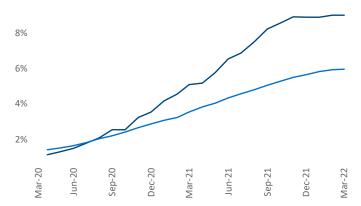

ardi.com

## Charlotte March 2022

**Charlotte** is the **25th** largest multifamily market with **197,133** completed units and **98,202** units in development, **17,740** of which have already broken ground.

New lease asking **rents** are at **\$1,522**, up **18.6%** from the previous year placing Charlotte at **16th** overall in year-over-year rent growth.

Multifamily housing **demand** has been rising with **9,999** ▲ net units absorbed over the past twelve months. This is up **158** ▲ units from the previous year's gain of **9,841** ▲ absorbed units.

**Employment** in Charlotte has grown by **3.7%** A over the past 12 months, while hourly wages have risen by **0.7%** A YoY to **\$32.19** according to the *Bureau of Labor Statistics*.



**Units Under Construction as % of Stock**