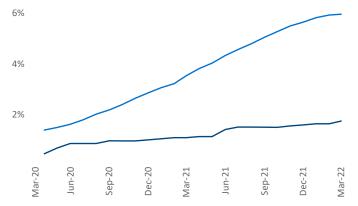

New lease asking **rents** are at **\$1,483**, up **15.3%** from the previous year placing Central Valley at **36th** overall in year-over-year rent growth.

Multifamily housing **demand** has been rising with **1,202** ▲ net units absorbed over the past twelve months. This is down -**2,136** ▼ units from the previous year's gain of **3,338** ▲ absorbed units.