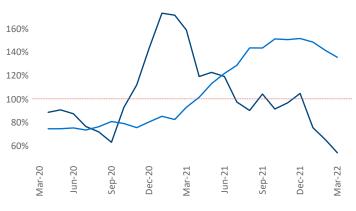

New lease asking **rents** are at **\$1,483**, up **15.3%** from the previous year placing Central Valley at **36th** overall in year-over-year rent growth.

Multifamily housing **demand** has been rising with **1,202** ▲ net units absorbed over the past twelve months. This is down -**2,136** ▼ units from the previous year's gain of **3,338** ▲ absorbed units.