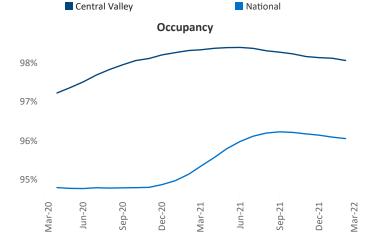

## Central Valley March 2022

**Central Valley** is the **41st** largest multifamily market with **123,721** completed units and **16,267** units in development, **2,158** of which have already broken ground.

New lease asking **rents** are at **\$1,483**, up **15.3%** from the previous year placing Central Valley at **36th** overall in year-over-year rent growth.

Multifamily housing **demand** has been rising with **1,202** ▲ net units absorbed over the past twelve months. This is down -**2,136** ▼ units from the previous year's gain of **3,338** ▲ absorbed units.