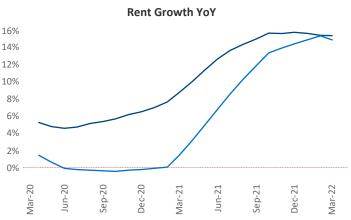

New lease asking **rents** are at **\$1,483**, up **15.3%** from the previous year placing Central Valley at **36th** overall in year-over-year rent growth.

Multifamily housing **demand** has been rising with **1,202** ▲ net units absorbed over the past twelve months. This is down -**2,136** ▼ units from the previous year's gain of **3,338** ▲ absorbed units.