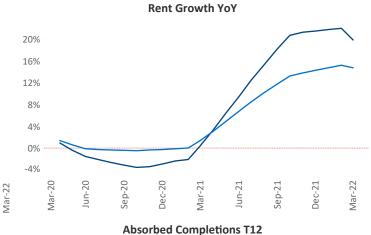

## Austin March 2022

**Austin** is the **14th** largest multifamily market with **270,503** completed units and **129,773** units in development, **41,190** of which have already broken ground.

New lease asking **rents** are at \$1,708, up 19.8% ▲ from the previous year placing Austin at 11th overall in year-over-year rent growth.

Multifamily housing **demand** has been rising with **19,473** ▲ net units absorbed over the past twelve months. This is up **8,099** ▲ units from the previous year's gain of **11,374** ▲ absorbed units.