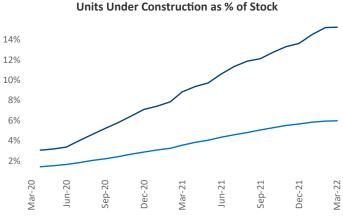

## Austin March 2022

**Austin** is the **14th** largest multifamily market with **270,503** completed units and **129,773** units in development, **41,190** of which have already broken ground.

New lease asking **rents** are at \$1,708, up 19.8% ▲ from the previous year placing Austin at 11th overall in year-over-year rent growth.