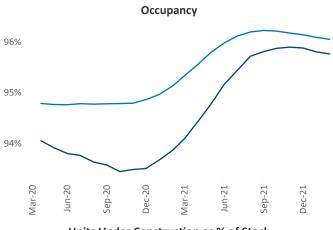

Multifamily housing **demand** has been rising with **19,473** ▲ net units absorbed over the past twelve months. This is up **8,099** ▲ units from the previous year's gain of **11,374** ▲ absorbed units.