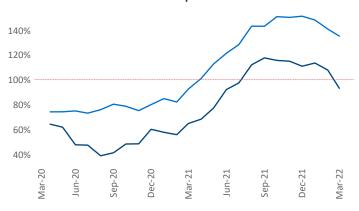

Multifamily housing **demand** has been rising with **19,473** ▲ net units absorbed over the past twelve months. This is up **8,099** ▲ units from the previous year's gain of **11,374** ▲ absorbed units.