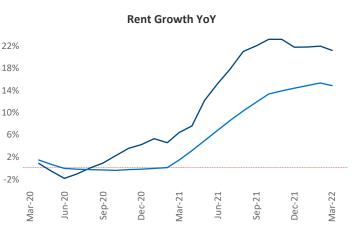

## Asheville March 2022

**Asheville** is the **112th** largest multifamily market with **19,675** completed units and **11,333** units in development, **1,855** of which have already broken ground.

New lease asking **rents** are at **\$1,580**, up **21.1%** from the previous year placing Asheville at **9th** overall in year-over-year rent growth.