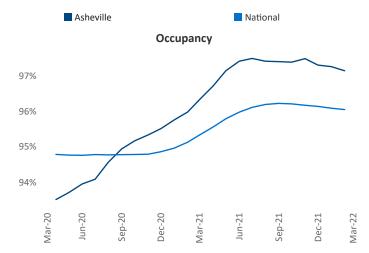

## Asheville March 2022

**Asheville** is the **112th** largest multifamily market with **19,675** completed units and **11,333** units in development, **1,855** of which have already broken ground.

New lease asking **rents** are at **\$1,580**, up **21.1%** from the previous year placing Asheville at **9th** overall in year-over-year rent growth.

Multifamily housing **demand** has been rising with **771** ▲ net units absorbed over the past twelve months. This is down -624 ▼ units from the previous year's gain of **1,395** ▲ absorbed units.

**Employment** in Asheville has grown by **5.2%** ▲ over the past 12 months, while hourly wages have risen by **2.8%** ▲ YoY to **\$27.22** according to the *Bureau of Labor Statistics*.