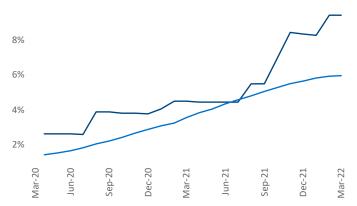

Multifamily housing **demand** has been rising with **771** ▲ net units absorbed over the past twelve months. This is down -624 ▼ units from the previous year's gain of **1,395** ▲ absorbed units.

**Employment** in Asheville has grown by **5.2%** ▲ over the past 12 months, while hourly wages have risen by **2.8%** ▲ YoY to **\$27.22** according to the *Bureau of Labor Statistics*.

Asheville

Units Under Construction as % of Stock