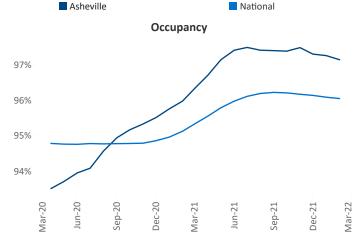

Multifamily housing **demand** has been rising with **771** ▲ net units absorbed over the past twelve months. This is down -624 ▼ units from the previous year's gain of **1,395** ▲ absorbed units.

**Employment** in Asheville has grown by **5.2%** ▲ over the past 12 months, while hourly wages have risen by **2.8%** ▲ YoY to **\$27.22** according to the *Bureau of Labor Statistics*.