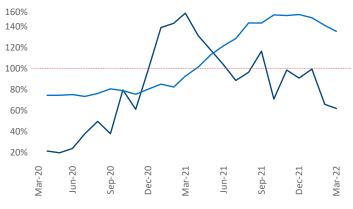

i@yardi.com

## Asheville March 2022

Asheville is the **112th** largest multifamily market with **19,675** completed units and **11,333** units in development, **1,855** of which have already broken ground.

New lease asking **rents** are at **\$1,580**, up **21.1%** from the previous year placing Asheville at **9th** overall in year-over-year rent growth.

Multifamily housing **demand** has been rising with **771** ▲ net units absorbed over the past twelve months. This is down -624 ▼ units from the previous year's gain of **1,395** ▲ absorbed units.

**Employment** in Asheville has grown by **5.2%** ▲ over the past 12 months, while hourly wages have risen by **2.8%** ▲ YoY to **\$27.22** according to the *Bureau of Labor Statistics*.



**Units Under Construction as % of Stock**