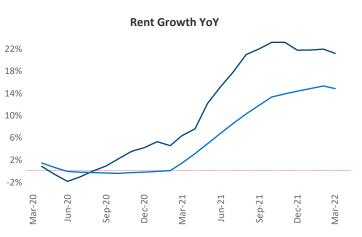

## Asheville March 2022

Asheville is the **112th** largest multifamily market with **19,675** completed units and **11,333** units in development, **1,855** of which have already broken ground.

New lease asking **rents** are at **\$1,580**, up **21.1%** from the previous year placing Asheville at **9th** overall in year-over-year rent growth.