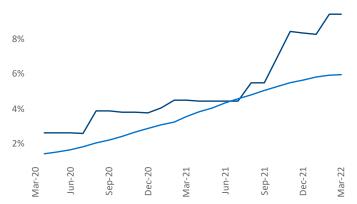

a.Malai@yardi.com

## Asheville March 2022

Asheville is the **112th** largest multifamily market with **19,675** completed units and **11,333** units in development, **1,855** of which have already broken ground.

New lease asking **rents** are at **\$1,580**, up **21.1%** from the previous year placing Asheville at **9th** overall in year-over-year rent growth.

Multifamily housing **demand** has been rising with **771** ▲ net units absorbed over the past twelve months. This is down -624 ▼ units from the previous year's gain of **1,395** ▲ absorbed units.

**Employment** in Asheville has grown by **5.2%** ▲ over the past 12 months, while hourly wages have risen by **2.8%** ▲ YoY to **\$27.22** according to the *Bureau of Labor Statistics*.



**Units Under Construction as % of Stock**