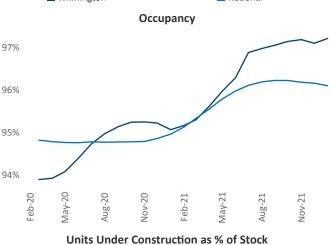

Adler Vice President February 2022 Jeff.Adler@yardi.com

Contacts

Liliana Malai Senior PPC Specialist Liliana.Malai@yardi.com

Wilmington is the 110th largest multifamily market with 23,064 completed units and 16,740 units in development, 2,077 of which have already broken ground.

New lease asking **rents** are at \$1,471, up 19.1% ▲ from the previous year placing Wilmington at 21st overall in year-over-year rent growth.

Multifamily housing demand has been rising with 2,191 A net units absorbed over the past 12 months. This is up 970 ▲ units from the previous year's gain of 1,221 ▲ absorbed units.

**Employment** in Wilmington has grown by 5.1% ▲ over the past 12 months, while hourly wages have risen by 8.7% \( \textstyle \) YoY to \$27.86 according to the Bureau of Labor Statistics.









## **DISCLAIMER**

ALTHOUGH EVERY EFFORT IS MADE TO ENSURE THE ACCURACY, TIMELINESS AND COMPLETENESS OF THE INFORMATION PROVIDED IN THIS PUBLICATION, THE INFORMATION IS PROVIDED "AS IS" AND YARDI MATRIX DOES NOT GUARANTEE, WARRANT, REPRESENT OR UNDERTAKE THAT THE INFORMATION PROVIDED IS CORRECT, ACCURATE, CURRENT OR COMPLETE. YARDI MATRIX IS NOT LIABLE FOR ANY LOSS, CLAIM, OR DEMAND ARISING DIRECTLY OR INDIRECTLY FROM ANY USE OR RELIANCE UPON THE INFORMATION CONTAINED HEREIN.

## **COPYRIGHT NOTICE**

This document, publication and/or presentation (collectively, 'document') is protected by copyright, trademark and other intellectual property laws. Use of this document is subject to the terms and conditions of Yardi Systems, Inc. dba Yardi Matrix's Terms of Use <a href="http://www.y