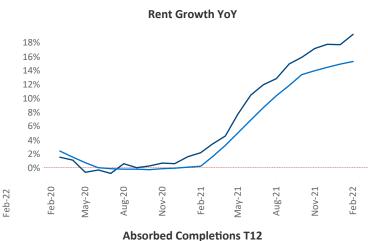

New lease asking **rents** are at \$1,471, up 19.1% ▲ from the previous year placing Wilmington at 21st overall in year-over-year rent growth.

Multifamily housing demand has been rising with 2,191 A net units absorbed over the past 12 months. This is up 970 ▲ units from the previous year's gain of 1,221 ▲ absorbed units.