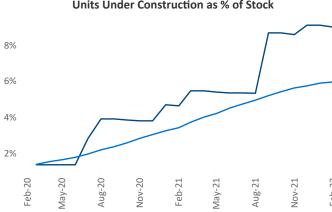

Wilmington

Jeff Adler Vice President February 2022 Jeff.Adler@yardi.com

Contacts

Liliana Malai Senior PPC Specialist Liliana.Malai@yardi.com

Wilmington is the 110th largest multifamily market with 23,064 completed units and 16,740 units in development, 2,077 of which have already broken ground.