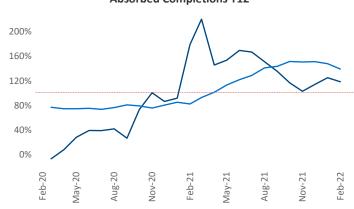

New lease asking **rents** are at \$1,471, up 19.1% ▲ from the previous year placing Wilmington at 21st overall in year-over-year rent growth.

Multifamily housing demand has been rising with 2,191 A net units absorbed over the past 12 months. This is up 970 ▲ units from the previous year's gain of 1,221 ▲ absorbed units.