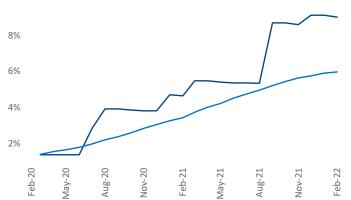

i.com

Jeff Adler Vice President

Liliana Malai Senior PPC Specialist Liliana.Malai@yardi.com

Wilmington is the 110th largest multifamily market with 23,064 completed units and 16,740 units in development, 2,077 of which have already broken ground.

New lease asking **rents** are at **\$1,471**, up **19.1%** from the previous year placing Wilmington at 21st overall in year-over-year rent growth.

Multifamily housing demand has been rising with 2,191 net units absorbed over the past 12 months. This is up 970 units from the previous year's gain of 1,221 absorbed units.

**Employment** in Wilmington has grown by **5.1%** A over the past 12 months, while hourly wages have risen by 8.7% YoY to \$27.86 according to the Bureau of Labor Statistics.



**Units Under Construction as % of Stock**