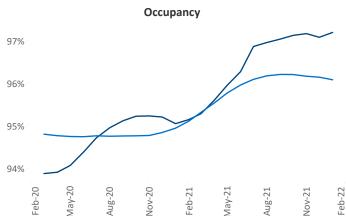

tacts

Wilmington February 2022 Jeff.Adler@yardi.com

Jeff Adler Vice President

Liliana Malai Senior PPC Specialist Liliana.Malai@yardi.com

Wilmington is the 110th largest multifamily market with 23,064 completed units and 16,740 units in development, 2,077 of which have already broken ground.

New lease asking **rents** are at **\$1,471**, up **19.1%** from the previous year placing Wilmington at 21st overall in year-over-year rent growth.

Multifamily housing demand has been rising with 2,191 net units absorbed over the past 12 months. This is up 970 units from the previous year's gain of 1,221 absorbed units.

**Employment** in Wilmington has grown by **5.1%** A over the past 12 months, while hourly wages have risen by 8.7% YoY to \$27.86 according to the Bureau of Labor Statistics.



**Units Under Construction as % of Stock**