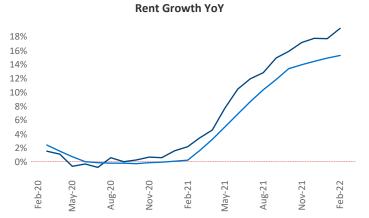

New lease asking **rents** are at **\$1,471**, up **19.1%** from the previous year placing Wilmington at 21st overall in year-over-year rent growth.

Multifamily housing demand has been rising with 2,191 net units absorbed over the past 12 months. This is up 970 units from the previous year's gain of 1,221 absorbed units.