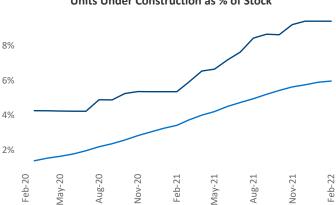

White Plains

Jeff Adler Vice President February 2022 Jeff.Adler@yardi.com

Contacts

Liliana Malai Senior PPC Specialist Liliana.Malai@yardi.com

White Plains is the 57th largest multifamily market with 73,842 completed units and 33,826 units in development, 6,941 of which have already broken ground.