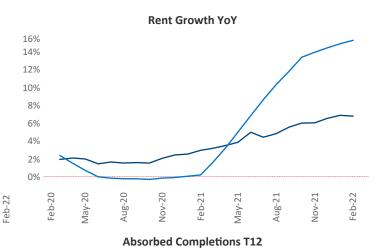

New lease asking **rents** are at \$2,072, up 6.7% ▲ from the previous year placing White Plains at 115th overall in year-over-year rent growth.

Multifamily housing demand has been rising with 2,246 A net units absorbed over the past 12 months. This is up 396 ▲ units from the previous year's gain of 1,850 ▲ absorbed units.