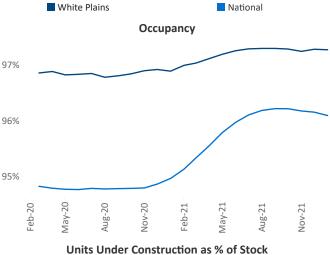

Jeff Adler Vice President February 2022 Jeff.Adler@yardi.com

Contacts

Liliana Malai Senior PPC Specialist Liliana.Malai@yardi.com

White Plains is the 57th largest multifamily market with 73,842 completed units and 33,826 units in development, 6,941 of which have already broken ground.

New lease asking **rents** are at \$2,072, up 6.7% ▲ from the previous year placing White Plains at 115th overall in year-over-year rent growth.

Multifamily housing demand has been rising with 2,246 A net units absorbed over the past 12 months. This is up 396 ▲ units from the previous year's gain of 1,850 ▲ absorbed units.

**Employment** in White Plains has grown by **5.8%** ▲ over the past 12 months, while hourly wages have risen by 1.8% A YoY to \$32.11 according to the Bureau of Labor Statistics.









## **DISCLAIMER**

ALTHOUGH EVERY EFFORT IS MADE TO ENSURE THE ACCURACY, TIMELINESS AND COMPLETENESS OF THE INFORMATION PROVIDED IN THIS PUBLICATION, THE INFORMATION IS PROVIDED "AS IS" AND YARDI MATRIX DOES NOT GUARANTEE, WARRANT, REPRESENT OR UNDERTAKE THAT THE INFORMATION PROVIDED IS CORRECT, ACCURATE, CURRENT OR COMPLETE. YARDI MATRIX IS NOT LIABLE FOR ANY LOSS, CLAIM, OR DEMAND ARISING DIRECTLY OR INDIRECTLY FROM ANY USE OR RELIANCE UPON THE INFORMATION CONTAINED HEREIN.

## **COPYRIGHT NOTICE**

This document, publication and/or presentation (collectively, 'document') is protected by copyright, trademark and other intellectual property laws. Use of this document is subject to the terms and conditions of Yardi Systems, Inc. dba Yardi Matrix's Terms of Use <a href="http://www.y