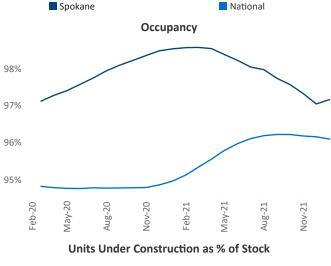

New lease asking **rents** are at \$1,285, up 16.5% ▲ from the previous year placing Spokane at 32nd overall in year-over-year rent growth.

Multifamily housing **demand** has been rising with **378** ▲ net units absorbed over the past 12 months. This is down **-1,493** ▼ units from the previous year's gain of **1,871** ▲ absorbed units.