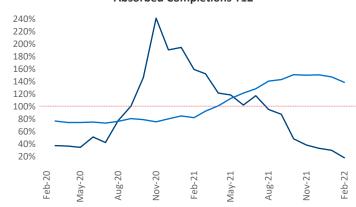

New lease asking **rents** are at \$1,285, up 16.5% ▲ from the previous year placing Spokane at 32nd overall in year-over-year rent growth.

Multifamily housing **demand** has been rising with **378** ▲ net units absorbed over the past 12 months. This is down **-1,493** ▼ units from the previous year's gain of **1,871** ▲ absorbed units.