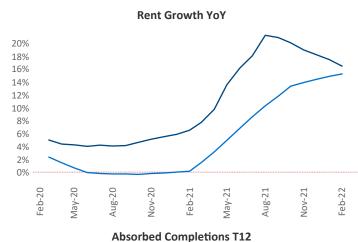

New lease asking **rents** are at \$1,285, up 16.5% ▲ from the previous year placing Spokane at 32nd overall in year-over-year rent growth.

Multifamily housing **demand** has been rising with **378** ▲ net units absorbed over the past 12 months. This is down **-1,493** ▼ units from the previous year's gain of **1,871** ▲ absorbed units.