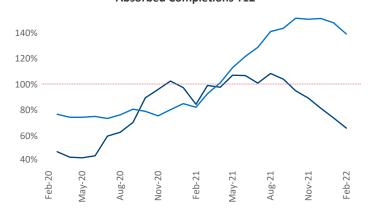

New lease asking **rents** are at \$1,514, up 20.1% ▲ from the previous year placing Salt Lake City at 14th overall in year-over-year rent growth.

Multifamily housing **demand** has been rising with **5,050** ▲ net units absorbed over the past 12 months. This is down **-951** ▼ units from the previous year's gain of **6,001** ▲ absorbed units.