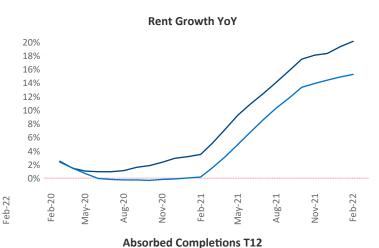

New lease asking **rents** are at \$1,514, up 20.1% ▲ from the previous year placing Salt Lake City at 14th overall in year-over-year rent growth.

Multifamily housing **demand** has been rising with **5,050** ▲ net units absorbed over the past 12 months. This is down **-951** ▼ units from the previous year's gain of **6,001** ▲ absorbed units.