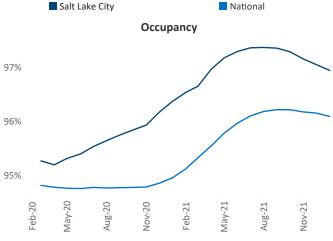

.Adler@yardi.com Liliana Malai Senior PPC Specialist Liliana.Malai@yardi.com

**Salt Lake City** is the **44th** largest multifamily market with **112,920** completed units and **52,695** units in development, **14,127** of which have already broken ground.

New lease asking **rents** are at \$1,514, up 20.1% ▲ from the previous year placing Salt Lake City at 14th overall in year-over-year rent growth.

Multifamily housing **demand** has been rising with **5,050** ▲ net units absorbed over the past 12 months. This is down **-951** ▼ units from the previous year's gain of **6,001** ▲ absorbed units.

**Employment** in Salt Lake City has grown by **4.0%** ▲ over the past 12 months, while hourly wages have risen by **4.4%** ▲ YoY to **\$29.71** according to the *Bureau of Labor Statistics*.