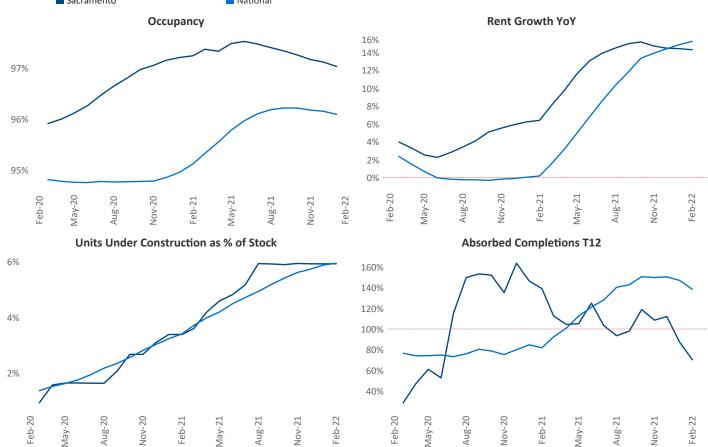

New lease asking **rents** are at \$1,888, up 14.4% ▲ from the previous year placing Sacramento at 43rd overall in year-over-year rent growth.

Multifamily housing demand has been rising with 1,950 A net units absorbed over the past 12 months. This is down -1,470 ▼ units from the previous year's gain of 3,420 ▲ absorbed units.

**Employment** in Sacramento has grown by **5.2**% ▲ over the past 12 months, while hourly wages have risen by 5.9% A YoY to \$33.70 according to the Bureau of Labor Statistics.